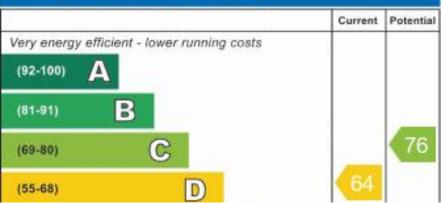

# Energy Efficiency Rating

LOUNGE/KITCHEN/DINER 14' 7" x 9' 11" (4.44m x 3.02m) Triple glazed window to front aspect, composite front door, a range of eye and base level units with worktop over and complementary splash back, drainer sink with mixer tap, space for white goods, wood effect flooring, door leading to: