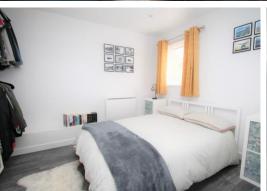

BEDROOM 9' 6" x 9' 3" (2.9m x 2.82m) Triple glazed window to front aspect, built in wardrobe, storage cupboard, wood effect flooring, door leading to:

SHOWER ROOM Obscure triple glazed window to side aspect, single fully tiled shower unit, low level w/c, wash hand basin, fully tiled walls.