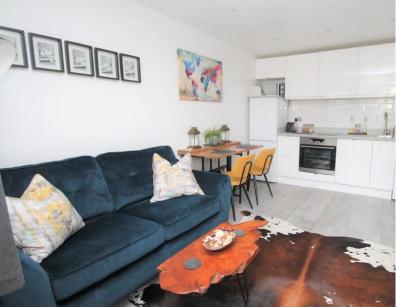

# Energy Efficiency Rating

LOUNGE/KITCHEN/DINER 14' 7" x 9' 11" (4.44m x 3.02m) Triple glazed window to front aspect, composite front door, a range of eye and base level units with worktop over and complementary splash back, drainer sink with mixer tap, space for white goods, wood effect flooring, door leading to: