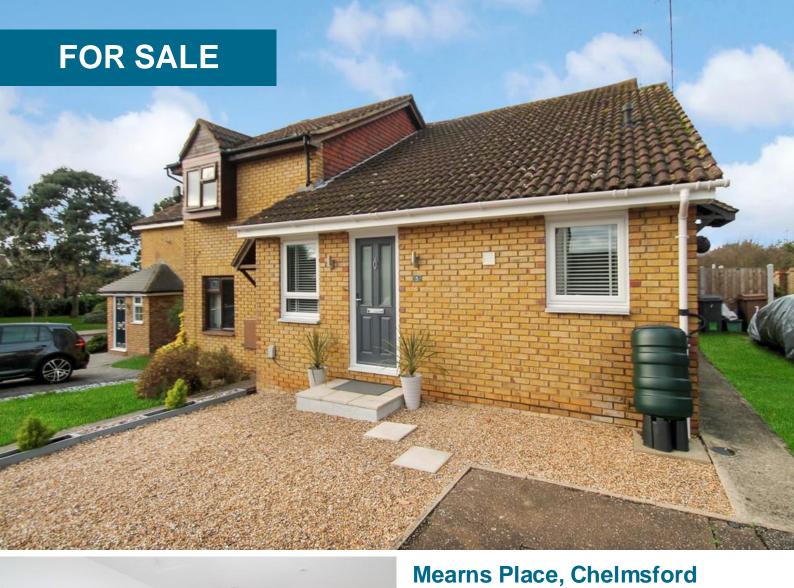

### **5 Mearns Place**

- BUNGALOW
- FREEHOLD
- REFURBISHED
- THROUGHOUT
- ONE BEDROOM
- OPEN PLAN

Situated in a cul-de-sac location is this freehold one bedroom Bungalow which has been refurbished to a high standard throughout. Benefiting from an open plan lounge/kitchen/diner, double bedroom, fully fitted shower room, driveway parking and private garden.