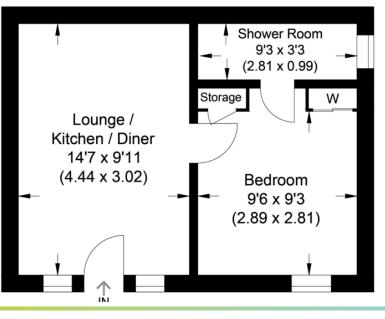

# Energy Efficiency Rating

LOUNGE/KITCHEN/DINER 14' 7" x 9' 11" (4.44m x 3.02m) Triple glazed window to front aspect, composite front door, a range of eye and base level units with worktop over and complementary splash back, drainer sink with mixer tap, space for white goods, wood effect flooring, door leading to:

BEDROOM 9' 6" x 9' 3" (2.9m x 2.82m) Triple glazed window to front aspect, built in wardrobe, storage cupboard, wood effect flooring, door leading to:

SHOWER ROOM Obscure triple glazed window to side aspect, single fully tiled shower unit, low level w/c, wash hand basin, fully tiled walls.

## Approximate Gross Internal Area 26.55 sq m / 285.78 sq ft