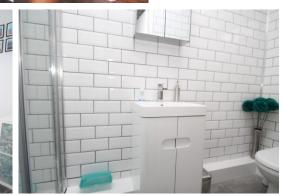

BEDROOM 9' 6" x 9' 3" (2.9m x 2.82m) Triple glazed window to front aspect, built in wardrobe, storage cupboard, wood effect flooring, door leading to:

SHOWER ROOM Obscure triple glazed window to side aspect, single fully tiled shower unit, low level w/c, wash hand basin, fully tiled walls.