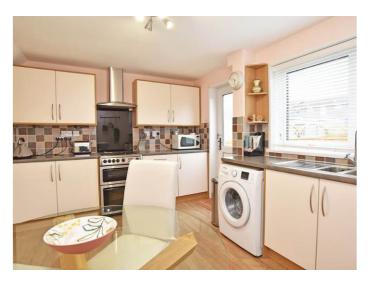

### **DINING KITCHEN**

Comprising a range of modern wall and base units with drawers under work surfaces, inset 1½-bowl stainless-steel sink with mixer taps, tiled splashbacks, space for cooker, space and plumbing for washing machine, space for upright fridge / freezer, central heating radiator. Double-glazed window to rear and exterior door leading to rear garden.