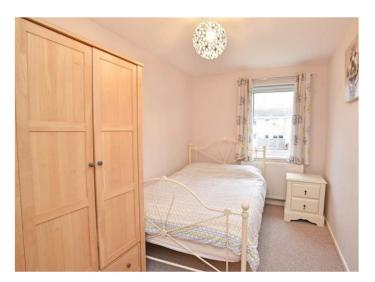

### **BEDROOM 1**

Double-glazed window to front, central heating radiator, fitted wardrobes providing hanging space and shelf storage, good-sized storage cupboard.

#### **BEDROOM 2**

A further double bedroom with window to rear and central heating radiator