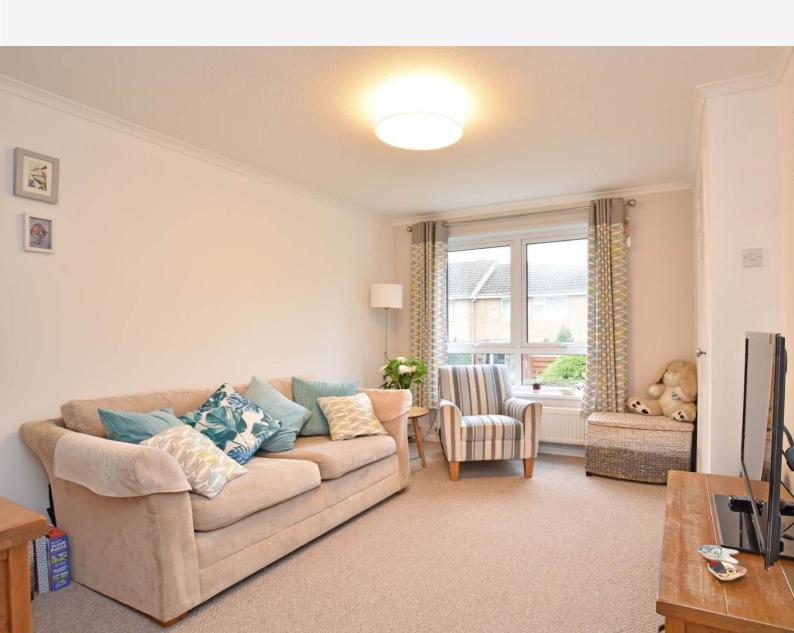

#### **SITTING ROOM**

Window to front, central heating radiator with understairs cupboard.