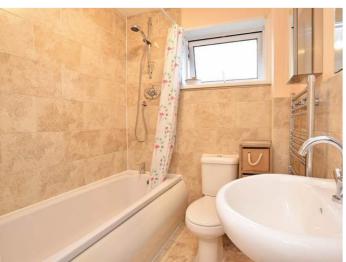

## **BATHROOM**

White suite comprising panelled bath with overhead shower, low-flush WC, pedestal washbasin, chrome heated towel rail, part-tiled walls, ceramic tiled floor, obscure double-glazed window to rear.