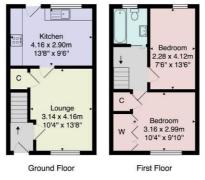

## **OUTSIDE**

Gravel garden to the front and enclosed garden to the rear with paved sitting area. **DETACHED SINGLE GARAGE** located to the rear.

Council Tax Band - B

Total Area: 60.1 m² ... 647 ft²

All measurements are approximate and for display purposes only.

No liability is accepted by either the agency or Box Property Solutions Ltd as to the exact measurements of the rooms.

Box Property Solutions Ltd retains the copyright on this plan and allows agents to use it with agreed permission. Copyright 2017 Ac2