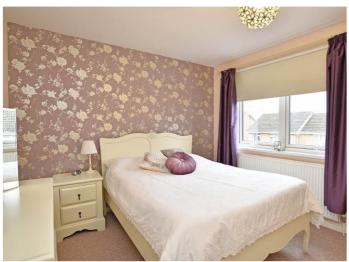

### **BEDROOM 1**

Double-glazed window to front, central heating radiator, fitted wardrobes providing hanging space and shelf storage, good-sized storage cupboard.

#### **BEDROOM 2**

A further double bedroom with window to rear and central heating radiator