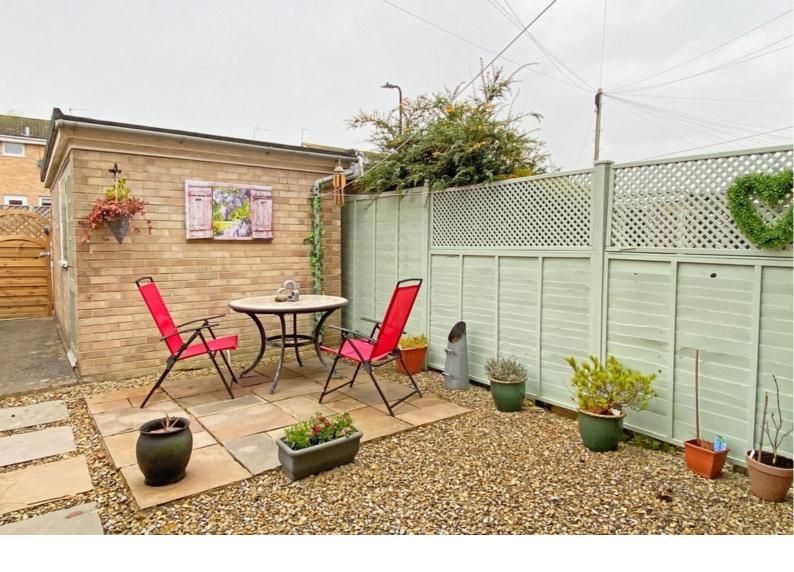

## **OUTSIDE**

Gravel garden to the front and enclosed garden to the rear with paved sitting area. **DETACHED SINGLE GARAGE** located to the rear.

Council Tax Band - B

Total Area: 60.1 m² ... 647 ft²

All measurements are approximate and for display purposes only.