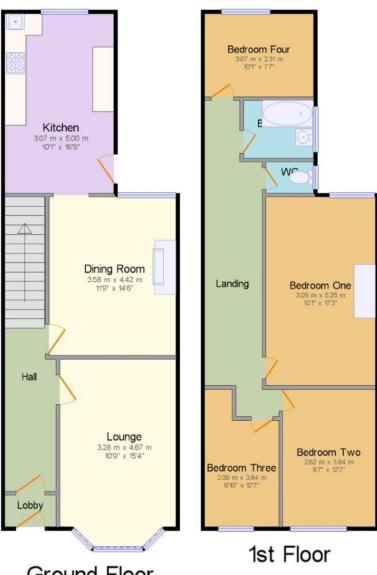

## **Property Description**

Deceptively spacious four bedroom mid terraced house, situated in a popular location close to the promenade, transport links, shops, schools and other local amenities.

Accommodation comprising entrance hallway, lounge, dining room, kitchen, four first floor bedrooms and bathroom with separate wc. Externally with an enclosed rear garden and brick built outhouse with wc.