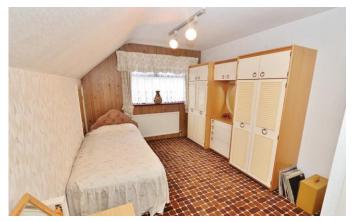

**Driveway** 

**Integral Garage** 

**Entrance Hall** 

Bedroom One - 13'04" x 12'00"

Lounge/Diner - 21'10" x 12'00"

Kitchen - 11'04" x 8'11"

WC

Bathroom - 5'08" x 5'05"