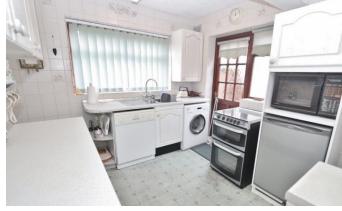

The property offers open plan living/dining room, kitchen area, bathroom with separate WC and downstairs master bedroom. As well as an additional two double bedrooms to the first floor and potential forth bedroom which could be also turned into a walk-in wardrobe or En suite.

**Driveway** 

**Integral Garage** 

**Entrance Hall** 

Bedroom One - 13'04" x 12'00"

Lounge/Diner - 21'10" x 12'00"

Kitchen - 11'04" x 8'11"

WC

Bathroom - 5'08" x 5'05"