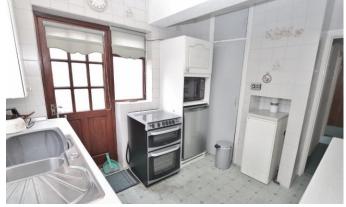

**Driveway** 

**Integral Garage** 

**Entrance Hall** 

Bedroom One - 13'04" x 12'00"

Lounge/Diner - 21'10" x 12'00"

Kitchen - 11'04" x 8'11"

WC

Bathroom - 5'08" x 5'05"