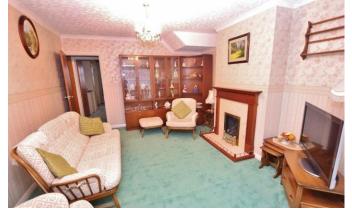

The property offers open plan living/dining room, kitchen area, bathroom with separate WC and downstairs master bedroom. As well as an additional two double bedrooms to the first floor and potential forth bedroom which could be also turned into a walk-in wardrobe or En suite.

**Driveway** 

**Integral Garage** 

**Entrance Hall** 

Bedroom One - 13'04" x 12'00"

Lounge/Diner - 21'10" x 12'00"

Kitchen - 11'04" x 8'11"

WC

Bathroom - 5'08" x 5'05"