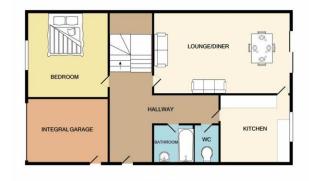

The property offers open plan living/dining room, kitchen area, bathroom with separate WC and downstairs master bedroom. As well as an additional two double bedrooms to the first floor and potential forth bedroom which could be also turned into a walk-in wardrobe or En suite.

**Driveway** 

**Integral Garage** 

**Entrance Hall** 

Bedroom One - 13'04" x 12'00"

Lounge/Diner - 21'10" x 12'00"

Kitchen - 11'04" x 8'11"

WC

Bathroom - 5'08" x 5'05"

Bedroom Two - 14'08" x 10'01"

Bedroom Three - 14'06" x 9'04"

**Bedroom Four/Office Space** 

Large Rear Garden

Disclaimer: Information provided about this property does not constitute or form part of an offer or contract, nor may be it be regarded as representations. All interested parties must verify accuracy and your solicitor must verify tenure/lease information, fixtures & fittings and, where the property has been extended/converted, planning/building regulation consents. All dimensions are approximate and quoted for guidance only as are floor plans which are not to scale and their accuracy cannot be confirmed. Reference to appliances and/or services does not imply that they are necessarily in working order or fit for the purpose.