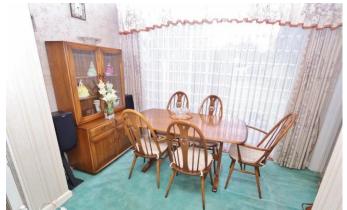

The property offers open plan living/dining room, kitchen area, bathroom with separate WC and downstairs master bedroom. As well as an additional two double bedrooms to the first floor and potential forth bedroom which could be also turned into a walk-in wardrobe or En suite.

**Driveway** 

**Integral Garage** 

**Entrance Hall** 

Bedroom One - 13'04" x 12'00"

Lounge/Diner - 21'10" x 12'00"

Kitchen - 11'04" x 8'11"

WC

Bathroom - 5'08" x 5'05"