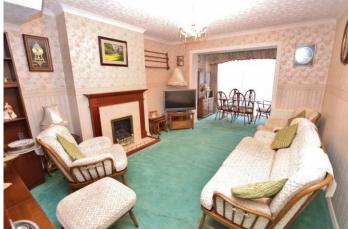

The property offers open plan living/dining room, kitchen area, bathroom with separate WC and downstairs master bedroom. As well as an additional two double bedrooms to the first floor and potential forth bedroom which could be also turned into a walk-in wardrobe or En suite.

**Driveway** 

**Integral Garage** 

**Entrance Hall** 

Bedroom One - 13'04" x 12'00"

Lounge/Diner - 21'10" x 12'00"

Kitchen - 11'04" x 8'11"

WC

Bathroom - 5'08" x 5'05"