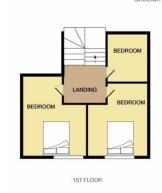

The property offers open plan living/dining room, kitchen area, bathroom with separate WC and downstairs master bedroom. As well as an additional two double bedrooms to the first floor and potential forth bedroom which could be also turned into a walk-in wardrobe or En suite.

Bedroom Two - 14'08" x 10'01"

Bedroom Three - 14'06" x 9'04"

**Bedroom Four/Office Space** 

Large Rear Garden

Disclaimer: Information provided about this property does not constitute or form part of an offer or contract, nor may be it be regarded as representations. All interested parties must verify accuracy and your solicitor must verify tenure/lease information, fixtures & fittings and, where the property has been extended/converted, planning/building regulation consents. All dimensions are approximate and quoted for guidance only as are floor plans which are not to scale and their accuracy cannot be confirmed. Reference to appliances and/or services does not imply that they are necessarily in working order or fit for the purpose.