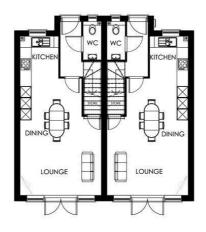

| BEDROOM 2 | BEDROOM 2 |
|-----------|-----------|
|           |           |
|           |           |
|           |           |
| BEDROOM 1 | BEDROOM 1 |