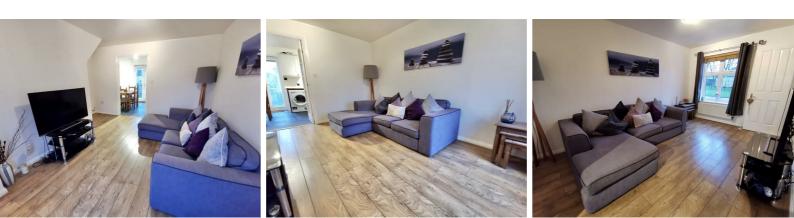

### ENTRANCE

LOUNGE 14'11" × 9'10" (4.549 × 3)

Spacious and light living area.