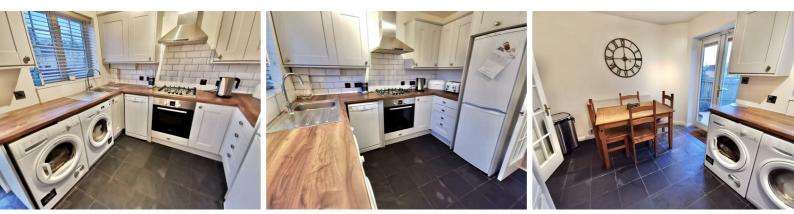

# DINING KITCHEN

12'10" × 9'8" (3.926 × 2.961)

Well presented fitted kitchen with a range of wall and base units with a contrasting work surface incorporating a stainless steel sink unit. Plumbing for an automatic washing machine.