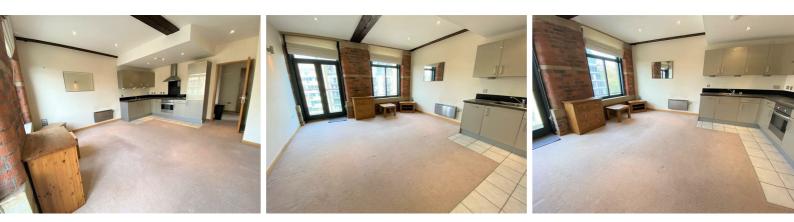

## LIVING/KITCHEN

 $17'1 \times 14'11 (5.21m \times 4.55m)$ Spacious open plan modern living area. Modern fitted wall and base units with a contrasting work surface incorporating a sink unit. Integral fridge, freezer and

dishwasher. Halogen hob and electric oven.