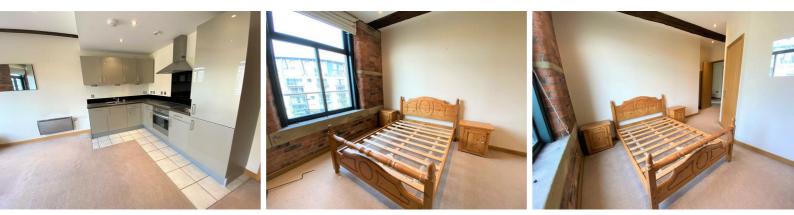

## LIVING/KITCHEN

 $17'1 \times 14'11 (5.21m \times 4.55m)$ Spacious open plan modern living area. Modern fitted wall and base units with a contrasting work surface incorporating a sink unit. Integral fridge, freezer and

dishwasher. Halogen hob and electric oven.

## BEDROOM ONE

11'2  $\times$  10'7 (3.40m  $\times$  3.23m) Spacious double bedroom with en-suite.

ENSUITE

Shower cubicle, W.C and wash basin.

**BEDROOM TWO** 11'6 × 9'8 (3.51m × 2.95m)

Spacious double with en-suite.

ENSUITE Shower cubicle, W.C and wash basin.