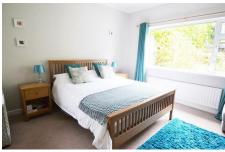

OPEN-PLAN LIVING/DINING

11'9" x 28'10" (3.6 x 8.8)

**KITCHEN** 11'9" x 8'6" (3.6 x 2.6)

**UTILITY** 8'2" x 6'10" (2.5 x 2.1)

**MASTER BEDROOM** 11'9" x 15'1" (3.6 x 4.6)

EN-SUITE SHOWER ROOM/DRESSING ROOM 9'2" x 6'10" (2.8 x 2.1)

**BEDROOM 2** 9'2" x 15'1" (2.8 x 4.6)

**BEDROOM 3** 9'2" x 15'5" (2.8 x 4.7)

**BATHROOM** 8'6" x 8'10" (2.6 x 2.7)

**STORE ROOM** 8'10" x 6'6" (2.7 x 2.0)

**GARAGE** 17'8"x 8'10" (5.4x 2.7)