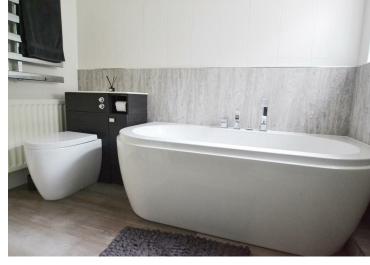

**BEDROOM 2** 9'2" x 15'1" (2.8 x 4.6)

**BEDROOM 3** 9'2" x 15'5" (2.8 x 4.7)

**BATHROOM** 8'6" x 8'10" (2.6 x 2.7)

**STORE ROOM** 8'10" x 6'6" (2.7 x 2.0)

**GARAGE** 17'8"x 8'10" (5.4x 2.7)