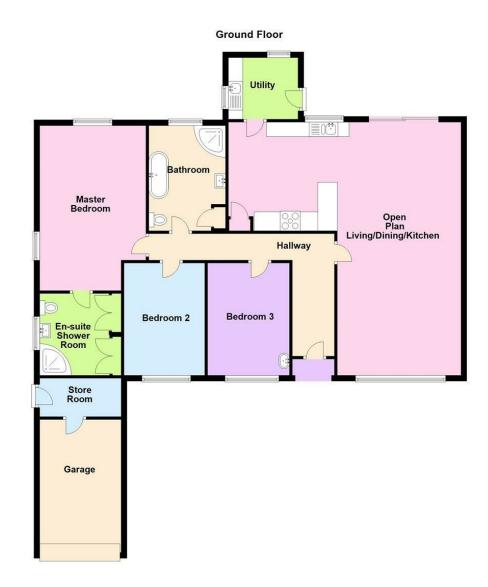

OPEN-PLAN LIVING/DINING

11'9" x 28'10" (3.6 x 8.8)

**KITCHEN** 11'9" x 8'6" (3.6 x 2.6)

**UTILITY** 8'2" x 6'10" (2.5 x 2.1)

**MASTER BEDROOM** 11'9" x 15'1" (3.6 x 4.6)

EN-SUITE SHOWER ROOM/DRESSING ROOM 9'2" x 6'10" (2.8 x 2.1)

**BEDROOM 2** 9'2" x 15'1" (2.8 x 4.6)

**BEDROOM 3** 9'2" x 15'5" (2.8 x 4.7)

**BATHROOM** 8'6" x 8'10" (2.6 x 2.7)

**STORE ROOM** 8'10" x 6'6" (2.7 x 2.0)

**GARAGE** 17'8"x 8'10" (5.4x 2.7)