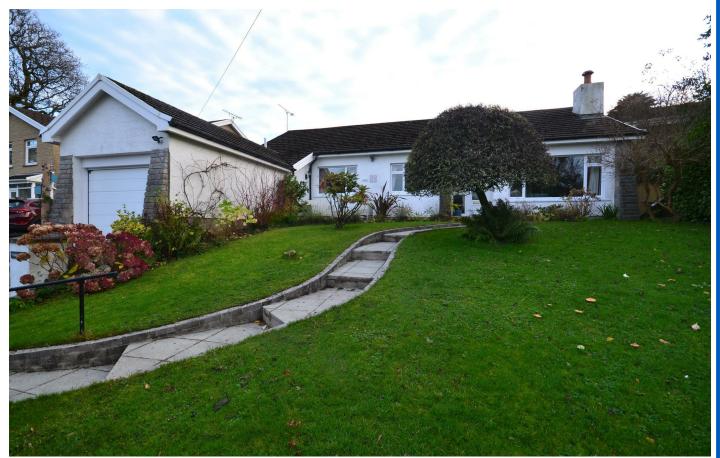

## Tamarisk, 26 Ragged Staff, Saundersfoot, Pembrokeshire, SA69 9HT

- Detached Bungalow
- Open Plan Kitchen/Diner/Lounge
- Master Bedroom with En-suite Shower Room

Offers In Excess Of £375,000

- Two Further Double Bedrooms
- Garage & Off Road Parking

The Agent that goes the Extra Mile

Page 4

\*\* VIRTUAL VIEWING VIDEO AVAILABLE\*\*

An Immaculately Presented Detached Bungalow situated in the much sought after residential area of Ragged Staff, Saundersfoot. The property briefly comprises: Open-Plan Living/Dining/Kitchen Area, Utility Room, Bathroom and Three Double Bedrooms one with En-Suite Shower Room. Externally, garage to the front with pathway and lawn area leading to the property. Side access to south facing rear garden which is laid to lawn with attractive slate patio area. The property has been tastefully renovated, providing an ideal family home which benefits from Solar Panels, Double Glazing and Gas Central Heating. Viewing is highly advisable.