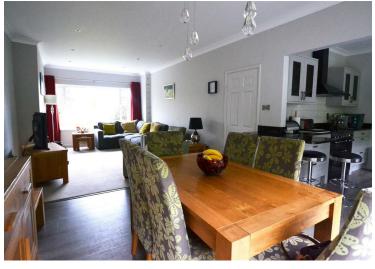

The Agent that goes the Extra Mile

Page 4

\*\* VIRTUAL VIEWING VIDEO AVAILABLE\*\*

An Immaculately Presented Detached Bungalow situated in the much sought after residential area of Ragged Staff, Saundersfoot. The property briefly comprises: Open-Plan Living/Dining/Kitchen Area, Utility Room, Bathroom and Three Double Bedrooms one with En-Suite Shower Room. Externally, garage to the front with pathway and lawn area leading to the property. Side access to south facing rear garden which is laid to lawn with attractive slate patio area. The property has been tastefully renovated, providing an ideal family home which benefits from Solar Panels, Double Glazing and Gas Central Heating. Viewing is highly advisable.

OPEN-PLAN LIVING/DINING

11'9" x 28'10" (3.6 x 8.8)

**KITCHEN** 11'9" x 8'6" (3.6 x 2.6)

**UTILITY** 8'2" x 6'10" (2.5 x 2.1)

**MASTER BEDROOM** 11'9" x 15'1" (3.6 x 4.6)

EN-SUITE SHOWER ROOM/DRESSING ROOM 9'2" x 6'10" (2.8 x 2.1)