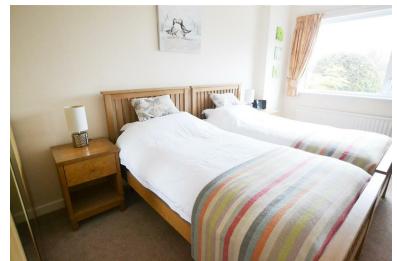

**BEDROOM 2** 9'2" x 15'1" (2.8 x 4.6)

**BEDROOM 3** 9'2" x 15'5" (2.8 x 4.7)

**BATHROOM** 8'6" x 8'10" (2.6 x 2.7)

**STORE ROOM** 8'10" x 6'6" (2.7 x 2.0)

**GARAGE** 17'8"x 8'10" (5.4x 2.7)