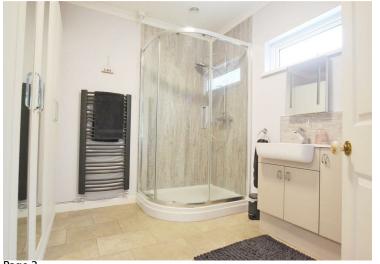

OPEN-PLAN LIVING/DINING

11'9" x 28'10" (3.6 x 8.8)

**KITCHEN** 11'9" x 8'6" (3.6 x 2.6)

**UTILITY** 8'2" x 6'10" (2.5 x 2.1)

**MASTER BEDROOM** 11'9" x 15'1" (3.6 x 4.6)

EN-SUITE SHOWER ROOM/DRESSING ROOM 9'2" x 6'10" (2.8 x 2.1)