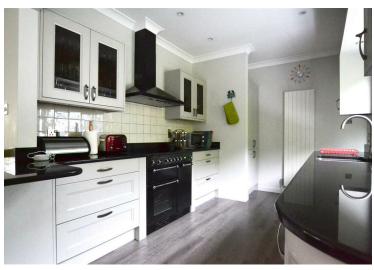

OPEN-PLAN LIVING/DINING

11'9" x 28'10" (3.6 x 8.8)

**KITCHEN** 11'9" x 8'6" (3.6 x 2.6)

**UTILITY** 8'2" x 6'10" (2.5 x 2.1)

**MASTER BEDROOM** 11'9" x 15'1" (3.6 x 4.6)

EN-SUITE SHOWER ROOM/DRESSING ROOM 9'2" x 6'10" (2.8 x 2.1)