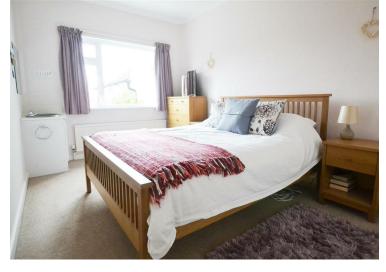

OPEN-PLAN LIVING/DINING

11'9" x 28'10" (3.6 x 8.8)

**KITCHEN** 11'9" x 8'6" (3.6 x 2.6)

**UTILITY** 8'2" x 6'10" (2.5 x 2.1)

**MASTER BEDROOM** 11'9" x 15'1" (3.6 x 4.6)

EN-SUITE SHOWER ROOM/DRESSING ROOM 9'2" x 6'10" (2.8 x 2.1)

**BEDROOM 2** 9'2" x 15'1" (2.8 x 4.6)

**BEDROOM 3** 9'2" x 15'5" (2.8 x 4.7)

**BATHROOM** 8'6" x 8'10" (2.6 x 2.7)

**STORE ROOM** 8'10" x 6'6" (2.7 x 2.0)

**GARAGE** 17'8"x 8'10" (5.4x 2.7)