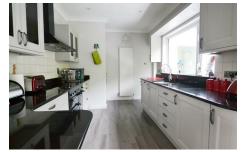

OPEN-PLAN LIVING/DINING

11'9" x 28'10" (3.6 x 8.8)

**KITCHEN** 11'9" x 8'6" (3.6 x 2.6)

**UTILITY** 8'2" x 6'10" (2.5 x 2.1)

**MASTER BEDROOM** 11'9" x 15'1" (3.6 x 4.6)

EN-SUITE SHOWER ROOM/DRESSING ROOM 9'2" x 6'10" (2.8 x 2.1)