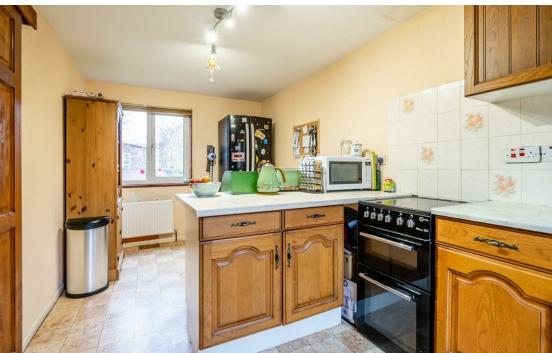

The internal accommodation comprises of an entrance hall, a spacious lounge and a fitted/kitchen diner. The kitchen boasts an array of wall and base units, space for appliances complemented by stylish work tops. To the first floor are two double bedrooms and a modern shower room.