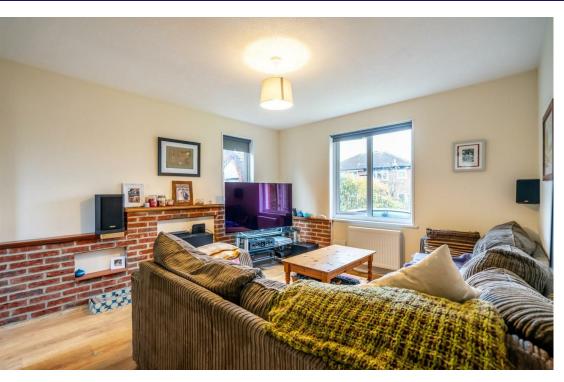

The internal accommodation comprises of an entrance hall, a spacious lounge and a fitted/kitchen diner. The kitchen boasts an array of wall and base units, space for appliances complemented by stylish work tops. To the first floor are two double bedrooms and a modern shower room.