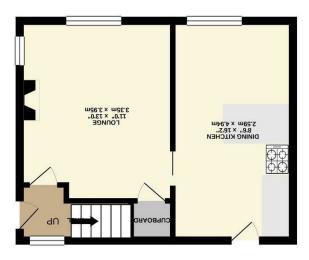

Whilst every attempt has been made to ensure the accuracy of the floorpian contained here, measurements of doors, windows, connained made to ensure the massion or on mas-statement. The services, systems and applicationes about one should be used as such by any prospective purchaser. The services, systems and applicates so my have not been tested and no guarantee prospective purchaser. The services, system and applications shown have not been tested and no guarantee prospective purchaser. The services, system and my the purchase only and so guarantee and so guarantee. So go go grant the system of the system and so guarantee and so guarantee and so guarantee. The system is so guarantee and so guarantee. The system is so guarantee and so guarantee. The system is so guarantee and so guarantee. The system is so guarantee and so gua TOTAL FLOOR AREA: 617 sq.ft. (57.3 sq.m.) approx.

1ST FLOOR 310 sq.ft. (28.8 sq.m.) approx.

GROUND FLOOR 307 sq.ft. (28.5 sq.m.) approx.

2 Pinfold Court, York, YO30 6NE £225,000

The internal accommodation comprises of an entrance hall, a spacious lounge and a fitted/kitchen diner. The kitchen boasts an array of wall and base units, space for appliances complemented by stylish work tops. To the first floor are two double bedrooms and a modern shower room.