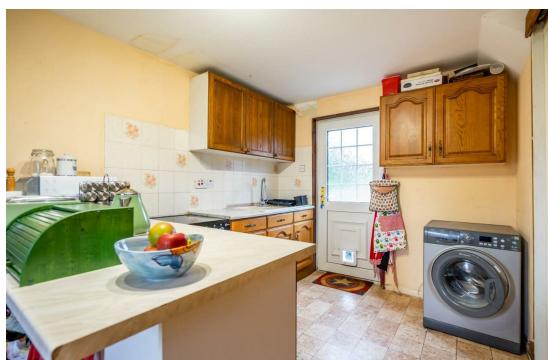

The internal accommodation comprises of an entrance hall, a spacious lounge and a fitted/kitchen diner. The kitchen boasts an array of wall and base units, space for appliances complemented by stylish work tops. To the first floor are two double bedrooms and a modern shower room.