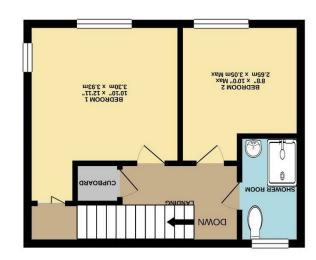

Whilst every attempt has been made to ensure the accuracy of the floorpian contained here, measurements of doors, windows, connained made to ensure the massion or on mas-statement. The services, systems and applicationes about one should be used as such by any prospective purchaser. The services, systems and applicates so my have not been tested and no guarantee prospective purchaser. The services, system and applications shown have not been tested and no guarantee prospective purchaser. The services, system and my the purchase only and so guarantee and so guarantee. So go go grant the system of the system and so guarantee and so guarantee and so guarantee. The system is so guarantee and so guarantee. The system is so guarantee and so guarantee. The system is so guarantee and so guarantee. The system is so guarantee and so gua TOTAL FLOOR AREA: 617 sq.ft. (57.3 sq.m.) approx.

1ST FLOOR 310 sq.ft. (28.8 sq.m.) approx.

GROUND FLOOR 307 sq.ft. (28.5 sq.m.) approx.

2 Pinfold Court, York, YO30 6NE £225,000

The internal accommodation comprises of an entrance hall, a spacious lounge and a fitted/kitchen diner. The kitchen boasts an array of wall and base units, space for appliances complemented by stylish work tops. To the first floor are two double bedrooms and a modern shower room.