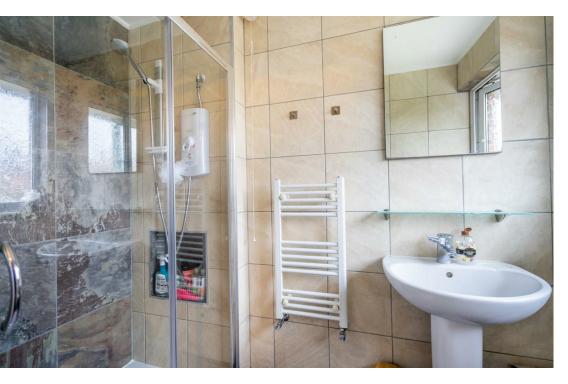

The internal accommodation comprises of an entrance hall, a spacious lounge and a fitted/kitchen diner. The kitchen boasts an array of wall and base units, space for appliances complemented by stylish work tops. To the first floor are two double bedrooms and a modern shower room.