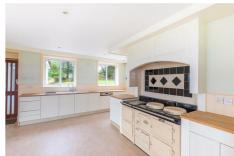

Located in Rudchester, Heddon on the Wall, the substantial house features spacious and versatile living accommodation, featuring a beautiful sitting room & separate garden room, both with stunning views looking South towards the Tyne Valley, a huge kitchen diner, again with views to the South. There are two staircases, both leading to the first landing, providing access to the master bedroom, second double bedroom with walk in dressing room, four further double bedrooms, the bathroom and a further shower room. Additional accommodation includes a large utility room, a study and a further separate office, there is also a ground floor WC.