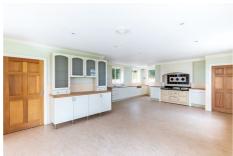

Located in Rudchester, Heddon on the Wall, the substantial house features spacious and versatile living accommodation, featuring a beautiful sitting room & separate garden room, both with stunning views looking South towards the Tyne Valley, a huge kitchen diner, again with views to the South. There are two staircases, both leading to the first landing, providing access to the master bedroom, second double bedroom with walk in dressing room, four further double bedrooms, the bathroom and a further shower room. Additional accommodation includes a large utility room, a study and a further separate office, there is also a ground floor WC.