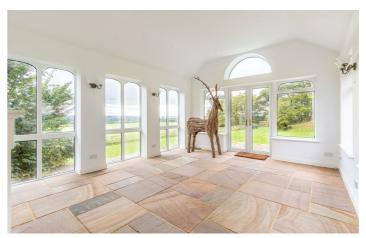

Located in Rudchester, Heddon on the Wall, the substantial house features spacious and versatile living accommodation, featuring a beautiful sitting room & separate garden room, both with stunning views looking South towards the Tyne Valley, a huge kitchen diner, again with views to the South. There are two staircases, both leading to the first landing, providing access to the master bedroom, second double bedroom with walk in dressing room, four further double bedrooms, the bathroom and a further shower room. Additional accommodation includes a large utility room, a study and a further separate office, there is also a ground floor WC.