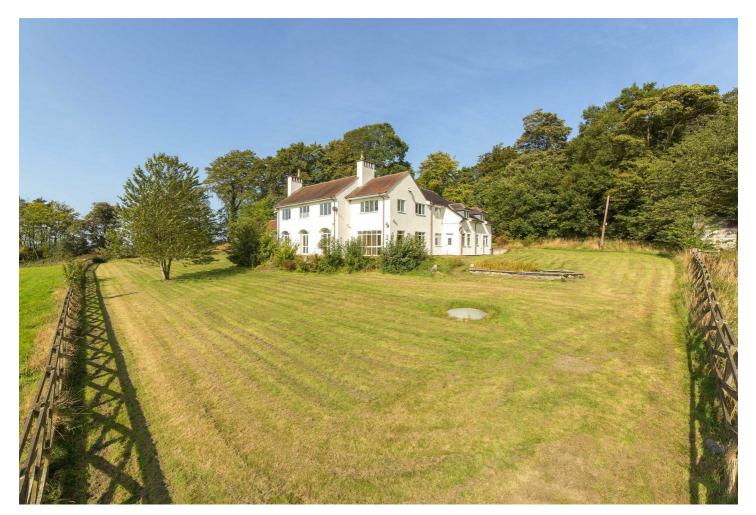

### Heddon-On-The-Wall, NE15 0JA

\*\*360 VIRTUAL TOUR\*\* EXCEPTIONAL FAMILY HOME, UNRIVALLED VIEWS OF THE TYNE VALLEY. Brunton Residential are privileged to offer to the market this magnificent detached family home. Quarry House sits in an elevated position, boasting unrivalled views over the Tyne Valley, with land including gardens, woodland and a separate paddock totalling approximately 7 acres.

Located in Rudchester, Heddon on the Wall, the substantial house features spacious and versatile living accommodation, featuring a beautiful sitting room & separate garden room, both with stunning views looking South towards the Tyne Valley, a huge kitchen diner, again with views to the South. There are two staircases, both leading to the first landing, providing access to the master bedroom, second double bedroom with walk in dressing room, four further double bedrooms, the bathroom and a further shower room. Additional accommodation includes a large utility room, a study and a further separate office, there is also a ground floor WC.

Externally, the property has electronic gated access to the large driveway, leading to parking for multiple cars. The land is made up of lawned gardens to the Southern and Eastern elevations, mature woodland, and a separate paddock, fenced off from the main gardens but also with separate access from the road