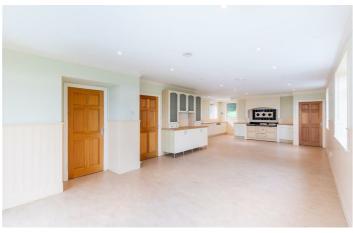

Located in Rudchester, Heddon on the Wall, the substantial house features spacious and versatile living accommodation, featuring a beautiful sitting room & separate garden room, both with stunning views looking South towards the Tyne Valley, a huge kitchen diner, again with views to the South. There are two staircases, both leading to the first landing, providing access to the master bedroom, second double bedroom with walk in dressing room, four further double bedrooms, the bathroom and a further shower room. Additional accommodation includes a large utility room, a study and a further separate office, there is also a ground floor WC.