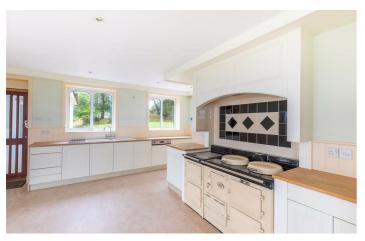

Located in Rudchester, Heddon on the Wall, the substantial house features spacious and versatile living accommodation, featuring a beautiful sitting room & separate garden room, both with stunning views looking South towards the Tyne Valley, a huge kitchen diner, again with views to the South. There are two staircases, both leading to the first landing, providing access to the master bedroom, second double bedroom with walk in dressing room, four further double bedrooms, the bathroom and a further shower room. Additional accommodation includes a large utility room, a study and a further separate office, there is also a ground floor WC.