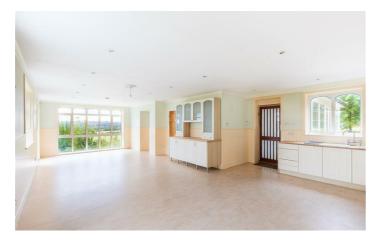

Located in Rudchester, Heddon on the Wall, the substantial house features spacious and versatile living accommodation, featuring a beautiful sitting room & separate garden room, both with stunning views looking South towards the Tyne Valley, a huge kitchen diner, again with views to the South. There are two staircases, both leading to the first landing, providing access to the master bedroom, second double bedroom with walk in dressing room, four further double bedrooms, the bathroom and a further shower room. Additional accommodation includes a large utility room, a study and a further separate office, there is also a ground floor WC.