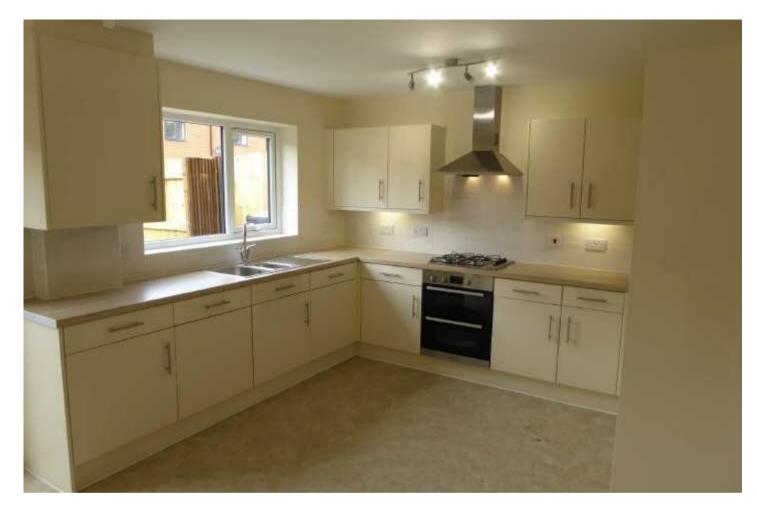

Accommodation briefly comprises; good size living room leading through to the spacious, modern kitchen with all integrated appliances. Downstairs storage cupboard and W.C and access out to a well maintained rear garden and patio area. Upstairs there are 3 bedrooms (2 doubles and 1 single) with front and rear aspect, a three-piece, contemporary family bathroom and en-suite off the master bedroom. Ample storage

throughout. GFCH. White goods included. Property is alarmed and benefits from off-street parking for two cars. Rear Garden with Shed. Professionals Only.