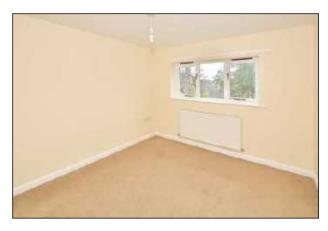

## Stairs to Landing

With radiator. Fitted carpet. Airing cupboard off housing gas central heating boiler.

Bedroom One 16'3 X 7'9 (4.95m X 2.36m)

Radiator. Fitted carpet.

Bedroom Two 10'5 X 7'7 (3.18m X 2.31m)