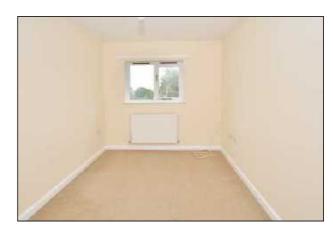

Radiator. Fitted carpet.

Bedroom Three 6'1 X 5'10 (1.85m X 1.78m)

Radiator. Fitted carpet.