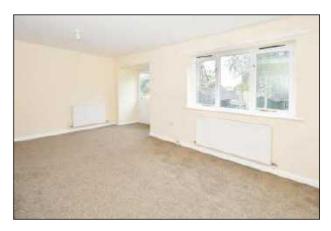

## Lounge 17'3 X 10'5 (5.26m X 3.18m)

With a solid fuel stove. Two radiators. Fitted carpet.