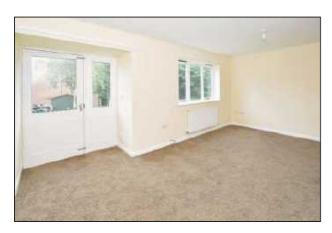

## Lounge 17'3 X 10'5 (5.26m X 3.18m)

With a solid fuel stove. Two radiators. Fitted carpet.