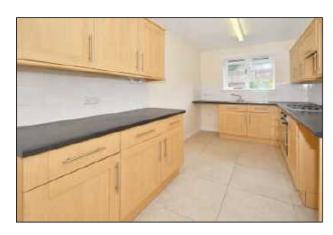

# Dining Kitchen 16'3 X 7'9 (4.95m X 2.36m)

Fully fitted with a comprehensive range of units consisting of stainless steel sink unit, base units, working surfaces and wall cupboards and incorporating a split level cooker. Plumbing for automatic washing machine. Radiator.