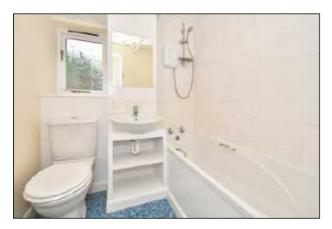

#### **Bathroom**

With suite comprising bath, wash basin and WC. Electric shower.