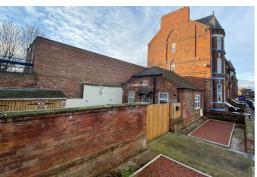

To the outside is a walled forecourt before a secure gated entry leads into a pretty yard with decking, brick stores and space for up to 2 cars with an electric vehicle charging point.

Tenure: Freehold