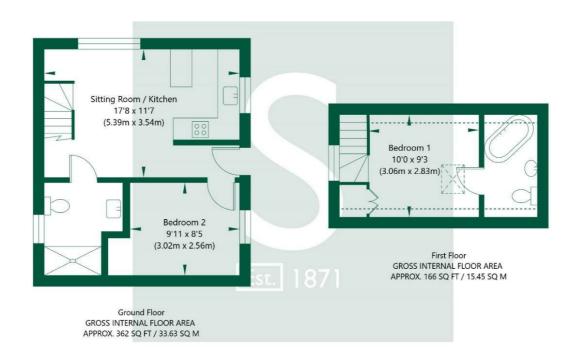

The property oozes quality throughout with a real boutique feel, and provides compact, yet well thought out, open plan living accommodation with lounge, fitted kitchen, ground floor bedroom & bathroom along with a first floor loft master bedroom with en suite.

## **Agents Note**

The property is available to be purchased fully furnished by negotiation.

stephensons4property.co.uk Est 1871

NOT TO SCALE - FOR ILLUSTRATIVE PURPOSES ONLY
APPROXIMATE GROSS INTERNAL FLOOR AREA 528 SQ FT / 49.08 SQ M
All Measurements and fixtures including doors and windows are approximate and should be independently verified.