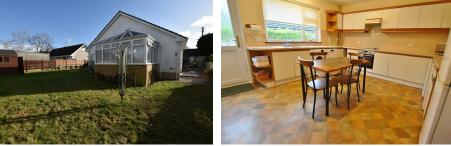

This well presented family size bungalow briefly comprises; entrance hallway, lounge with feature fireplace, kitchen / breakfast room, dining room/ bedroom 4 that leads to the west facing conservatory. There are three further double bedrooms one with en-suite WC. The family bathroom with both bath and shower.

Externally the property offers driveway parking to the side for 2/3 vehicles with access to the garage, and a further lawn area to the front, bordered with a selection of mature shrubs and hedges. Pedestrian access leads you around the side of the property to the rear garden, which is laid to lawn.