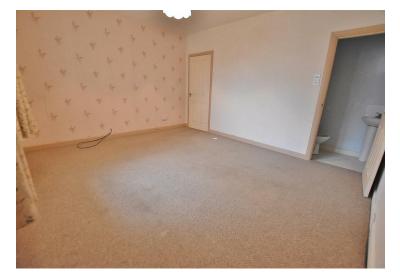

This well presented family size bungalow briefly comprises; entrance hallway, lounge with feature fireplace, kitchen / breakfast room, dining room/ bedroom 4 that leads to the west facing conservatory. There are three further double bedrooms one with en-suite WC. The family bathroom with both bath and shower.

### **Entrance Hall**

Living Room 16'4 x 12'2 (4.98m x 3.71m)

**Kitchen /Breakfast Room** 13'4 x 14' (4.06m x 4.27m)

Bedroom 12'2 x 10'6 (3.71m x 3.20m)

Bedroom 10'11 x 9'8 (3.33m x 2.95r

Bedroom 14'4 x 12'2 (4.37m x 3.71r