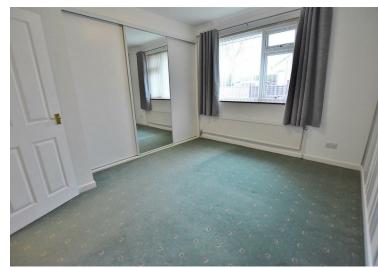

This well presented family size bungalow briefly comprises; entrance hallway, lounge with feature fireplace, kitchen / breakfast room, dining room/ bedroom 4 that leads to the west facing conservatory. There are three further double bedrooms one with en-suite WC. The family bathroom with both bath and shower.

### **Entrance Hall**

Living Room 16'4 x 12'2 (4.98m x 3.71m)

**Kitchen /Breakfast Room** 13'4 x 14' (4.06m x 4.27m)

Bedroom 12'2 x 10'6 (3.71m x 3.20m)

Bedroom 10'11 x 9'8 (3.33m x 2.95r

Bedroom 14'4 x 12'2 (4.37m x 3.71r