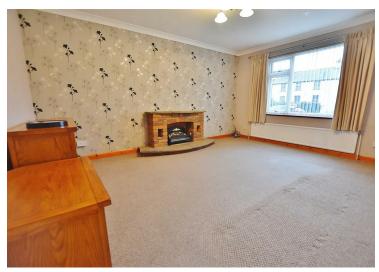

This well presented family size bungalow briefly comprises; entrance hallway, lounge with feature fireplace, kitchen / breakfast room, dining room/ bedroom 4 that leads to the west facing conservatory. There are three further double bedrooms one with en-suite WC. The family bathroom with both bath and shower.

### **Entrance Hall**

Living Room 16'4 x 12'2 (4.98m x 3.71m)

**Kitchen /Breakfast Room** 13'4 x 14' (4.06m x 4.27m)

Bedroom 12'2 x 10'6 (3.71m x 3.20m)

Bedroom 10'11 x 9'8 (3.33m x 2.95r

Bedroom 14'4 x 12'2 (4.37m x 3.71r