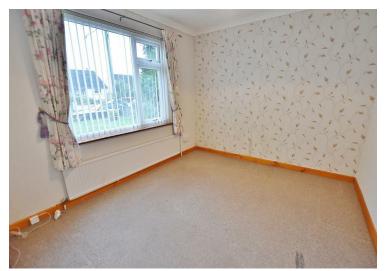

This well presented family size bungalow briefly comprises; entrance hallway, lounge with feature fireplace, kitchen / breakfast room, dining room/ bedroom 4 that leads to the west facing conservatory. There are three further double bedrooms one with en-suite WC. The family bathroom with both bath and shower.

### **Entrance Hall**

Living Room 16'4 x 12'2 (4.98m x 3.71m)

**Kitchen /Breakfast Room** 13'4 x 14' (4.06m x 4.27m)

Bedroom 12'2 x 10'6 (3.71m x 3.20m)

Bedroom 10'11 x 9'8 (3.33m x 2.95r

Bedroom 14'4 x 12'2 (4.37m x 3.71r