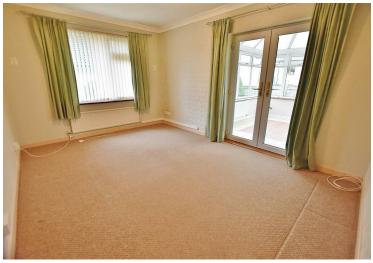

This well presented family size bungalow briefly comprises; entrance hallway, lounge with feature fireplace, kitchen / breakfast room, dining room/ bedroom 4 that leads to the west facing conservatory. There are three further double bedrooms one with en-suite WC. The family bathroom with both bath and shower.

Wc

**Family Bathroom** 11' x 7'11 (3.35m x 2.41m )

Page 2

| <b>Dining Room / Bedroom 4</b><br>14'9 x 10'8 (4.50m x 3.25m) |
|---------------------------------------------------------------|
| <b>Conservatory</b><br>11'1 x 12'6 (3.38m x 3.81m )           |
| Garage                                                        |
|                                                               |