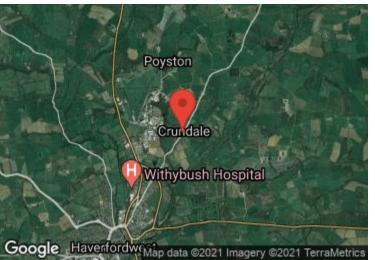

Crundale is a popular, sought after location and has its own village post office and village hall. Haverfordwest with its range of shops, schools, hospital and amenities is only approximately two miles away. The glorious Pembrokeshire Coastline and the Preseli Hills are within easy reach and form part of the National Park, an area of outstanding natural beauty. Also close by is Scolton Manor, and Llys Y Fran Reservoir and Country Park.

## DIRECTIONS

From our Haverfordwest Office proceed up High Street and Dew Street, taking the right at the traffic lights and following the one way system down Barn Street. When arriving at the Morrisons roundabout, take the third exit up Pendergast Hill. Continue through Pendergast, taking the left when the road forks onto Cardigan Road. At the roundabout take the second exit following signs for Crundale. Continue straight and the property will be found on the main road on your left hand side.