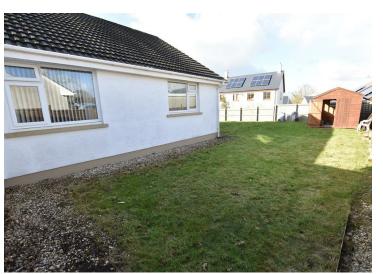

Externally the property offers driveway parking to the side for 2/3 vehicles with access to the garage, and a further lawn area to the front, bordered with a selection of mature shrubs and hedges. Pedestrian access leads you around the side of the property to the rear garden, which is laid to lawn.