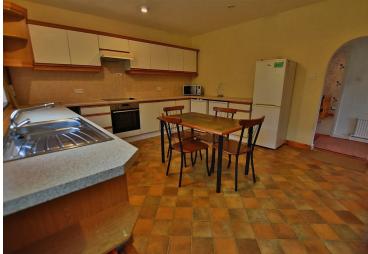

This well presented family size bungalow briefly comprises; entrance hallway, lounge with feature fireplace, kitchen / breakfast room, dining room/ bedroom 4 that leads to the west facing conservatory. There are three further double bedrooms one with en-suite WC. The family bathroom with both bath and shower.

### **Entrance Hall**

Living Room 16'4 x 12'2 (4.98m x 3.71m)

**Kitchen /Breakfast Room** 13'4 x 14' (4.06m x 4.27m)

Bedroom 12'2 x 10'6 (3.71m x 3.20m)

Bedroom 10'11 x 9'8 (3.33m x 2.95r

Bedroom 14'4 x 12'2 (4.37m x 3.71r