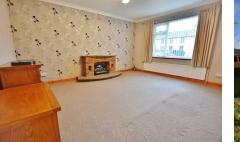

This well presented family size bungalow briefly comprises; entrance hallway, lounge with feature fireplace, kitchen / breakfast room, dining room/ bedroom 4 that leads to the west facing conservatory. There are three further double bedrooms one with en-suite WC. The family bathroom with both bath and shower.

### **Entrance Hall**

Living Room 16'4 x 12'2 (4.98m x 3.71m)

**Kitchen /Breakfast Room** 13'4 x 14' (4.06m x 4.27m)

Bedroom 12'2 x 10'6 (3.71m x 3.20m)

Bedroom 10'11 x 9'8 (3.33m x 2.95r

Bedroom 14'4 x 12'2 (4.37m x 3.71r