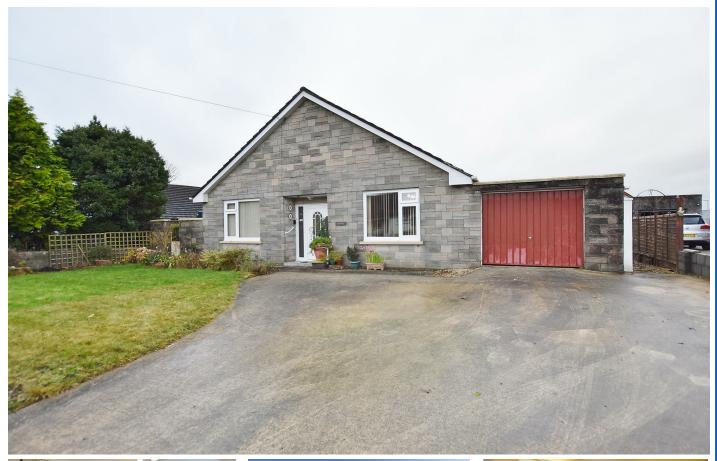

## Arundel Cardigan Road, Crundale, Haverfordwest, Pembrokeshire, SA62

- Detached Bungalow
- 2 Reception Rooms
- Family Bathroom & WC ensuite
- Garage & Off road Parking
- Lawn garden front and rear.

The Agent that goes the Extra Mile

• Three Double Bedrooms • Conservatory Kitchen Breakfast Room Sought after village location • EPC Rating : E

f

A delightful, three/four bedroom, detached bungalow located in the sought after village of Crundale. Benefitting from driveway parking, an attached garage, attractive rear garden, double glazing and oil central heating.

Externally the property offers driveway parking to the side for 2/3 vehicles with access to the garage, and a further lawn area to the front, bordered with a selection of mature shrubs and hedges. Pedestrian access leads you around the side of the property to the rear garden, which is laid to lawn.