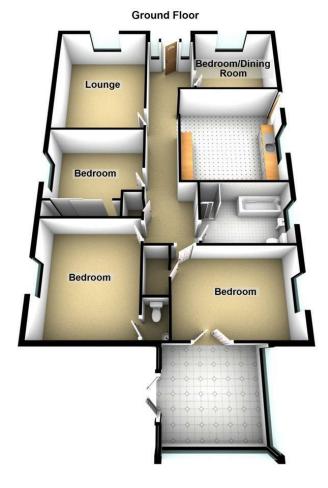

### **Entrance Hall**

Living Room 16'4 x 12'2 (4.98m x 3.71m)

**Kitchen /Breakfast Room** 13'4 x 14' (4.06m x 4.27m)

Bedroom 12'2 x 10'6 (3.71m x 3.20m)

Bedroom 10'11 x 9'8 (3.33m x 2.95r

Bedroom 14'4 x 12'2 (4.37m x 3.71r

Wc

**Family Bathroom** 11' x 7'11 (3.35m x 2.41m )

Page 2

| <b>Dining Room / Bedroom 4</b><br>14'9 x 10'8 (4.50m x 3.25m) |
|---------------------------------------------------------------|
| <b>Conservatory</b><br>11'1 x 12'6 (3.38m x 3.81m )           |
| Garage                                                        |
|                                                               |