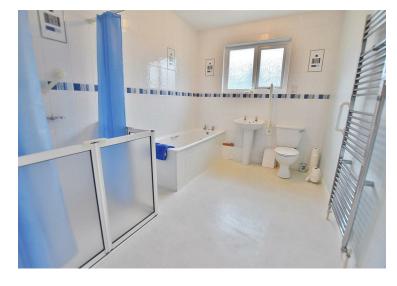

This well presented family size bungalow briefly comprises; entrance hallway, lounge with feature fireplace, kitchen / breakfast room, dining room/ bedroom 4 that leads to the west facing conservatory. There are three further double bedrooms one with en-suite WC. The family bathroom with both bath and shower.

Wc

**Family Bathroom** 11' x 7'11 (3.35m x 2.41m )

Page 2

| <b>Dining Room / Bedroom 4</b><br>14'9 x 10'8 (4.50m x 3.25m) |
|---------------------------------------------------------------|
| <b>Conservatory</b><br>11'1 x 12'6 (3.38m x 3.81m )           |
| Garage                                                        |
|                                                               |