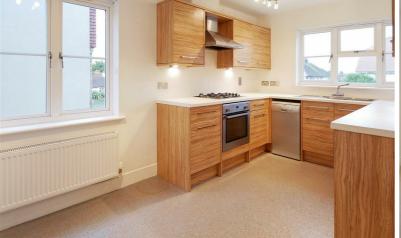

Accessed via an attractive communal entrance hall, equipped with a security entry phone system, the accommodation comprises an inner hall and delightful double aspect living room.

The double aspect kitchen has been part tiled and fitted with a range of contemporary units incorporating built in appliances and space for a small breakfast table and chairs.