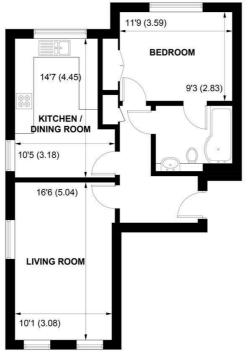

## **FIRST FLOOR**

APPROXIMATE GROSS INTERNAL AREA = 581 SQ FT / 54.0 SQ M

NOT TO SCALE (For illustrative purposes only as defined by RICS Code of Measuring Practice) 2017 © Produced for Sims Williams

Accessed via an attractive communal entrance hall, equipped with a security entry phone system, the accommodation comprises an inner hall and delightful double aspect living room.

The double aspect kitchen has been part tiled and fitted with a range of contemporary units incorporating built in appliances and space for a small breakfast table and chairs.

The bedroom is a bright, double room enjoying an outlook to the front.

The bathroom has been fitted with a contemporary suite comprising a panelled bath with shower over, wash hand basin and WC. It can be accessed off both the bedroom and hallway.