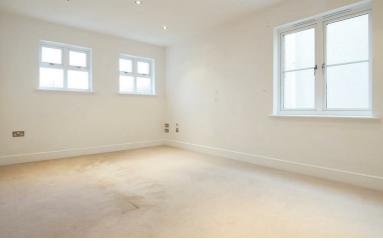

The bedroom is a bright, double room enjoying an outlook to the front.

The bathroom has been fitted with a contemporary suite comprising a panelled bath with shower over, wash hand basin and WC. It can be accessed off both the bedroom and hallway.