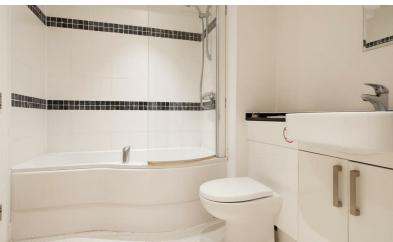

The bedroom is a bright, double room enjoying an outlook to the front.

The bathroom has been fitted with a contemporary suite comprising a panelled bath with shower over, wash hand basin and WC. It can be accessed off both the bedroom and hallway.