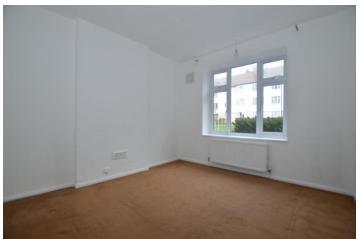

#### LOUNGE

13' 4" into bay x 10' 5" into recess (4.06m x 3.18m) Upvc bay window to front, radiator, fitted carpet.

#### BEDROOM 2

11' 5" x 10' 5" into recess (3.48m x 3.18m) Upvc window to front, radiator, fitted carpet.