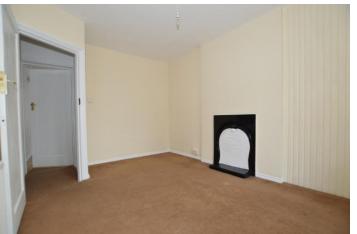

#### **ENTRANCE HALL**

Part glazed front door, radiator, fitted carpet.

#### LOUNGE

13' 4" into bay x 10' 5" into recess (4.06m x 3.18m) Upvc bay window to front, radiator, fitted carpet.