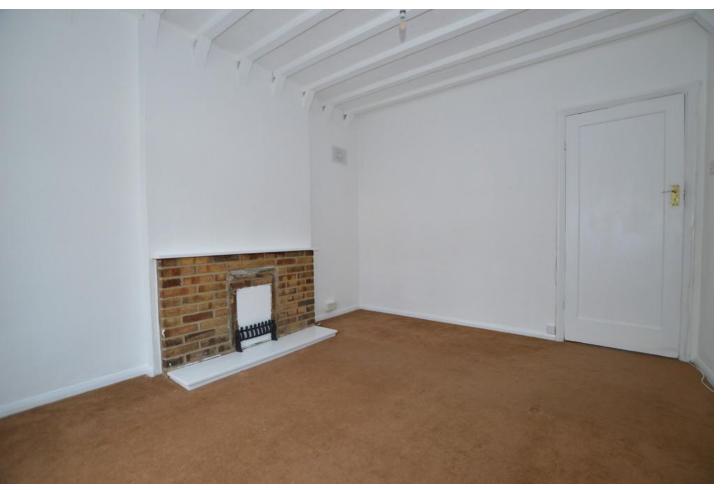

#### LOUNGE

13' 4" into bay x 10' 5" into recess (4.06m x 3.18m) Upvc bay window to front, radiator, fitted carpet.