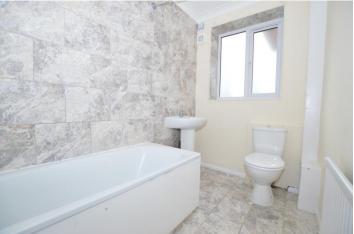

### BATHROOM

9' x 5' 4" (2.74m x 1.63m) Upvc window to rear, white suite comprising panelled bath, pedestal wash basin, wc. radiator, tiled floor.