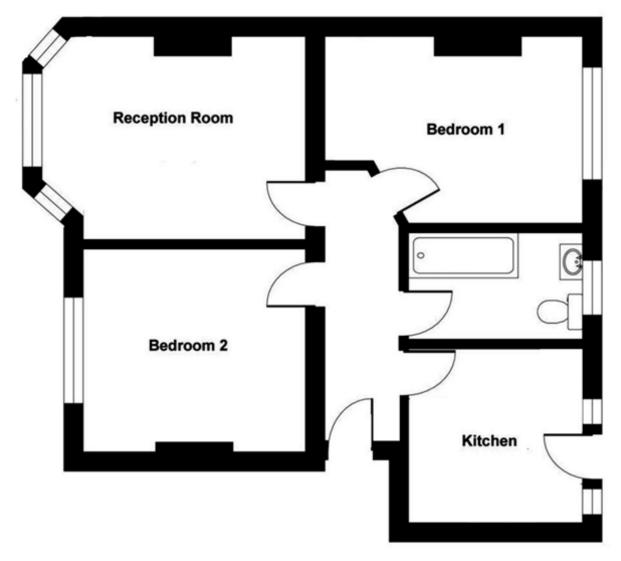

#### APPROX. GROSS INTERNAL FLOOR AREA 602 SQ FT 55.9 SQ METRES

Score Energy rating Current Potential 81-91 69-80 60 | D **55-6**8 39-54 21-38 1-20

Agents Note: Whilst every care has been taken to prepare these sales particulars, they are for guidance purposes only. All measurements are approximate are for general guidance purposes only and whilst every care has been taken to ensure their accuracy, they should not be relied upon and potential buyers are advised to recheck the measurements