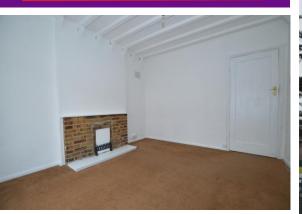

#### LOUNGE

13' 4" into bay x 10' 5" into recess (4.06m x 3.18m) Upvc bay window to front, radiator, fitted carpet.