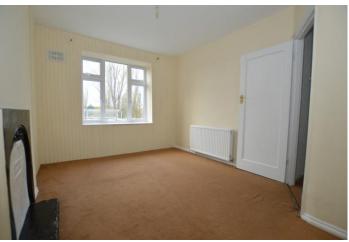

#### BEDROOM 2

11' 5" x 10' 5" into recess (3.48m x 3.18m) Upvc window to front, radiator, fitted carpet.