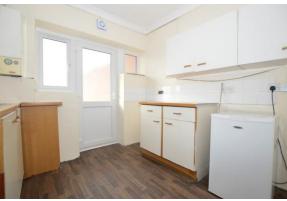

#### **KITCHEN**

9' x 8' 10" (2.74m x 2.69m) Upvc window and door, wall and base units, space for fridge/freezer, cooker and washing machine, wall mounted boiler, radiator, vinyl flooring.