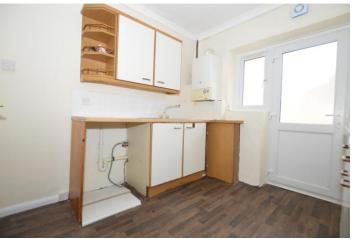

#### **KITCHEN**

9' x 8' 10" (2.74m x 2.69m) Upvc window and door, wall and base units, space for fridge/freezer, cooker and washing machine, wall mounted boiler, radiator, vinyl flooring.