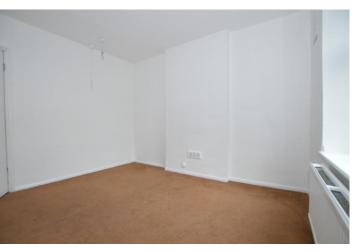

#### BEDROOM 1

13' 3" x 9' 9" narrowing to 7'1 (4.04m x 2.97m) Upvc window to rear, radiator, fitted carpet.

#### BEDROOM 2

11' 5" x 10' 5" into recess (3.48m x 3.18m) Upvc window to front, radiator, fitted carpet.