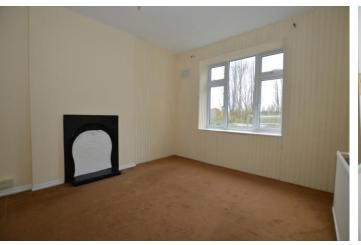

#### LOUNGE

13' 4" into bay x 10' 5" into recess (4.06m x 3.18m) Upvc bay window to front, radiator, fitted carpet.