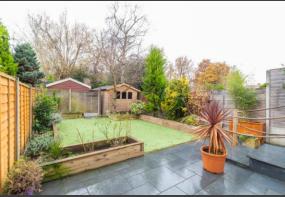

### **OUTSIDE**

To the front of the property there is ample driveway parking. Whilst to the rear is an easily maintained garden with astro turf lawn, porcelain tiled patio and timber framed shed.