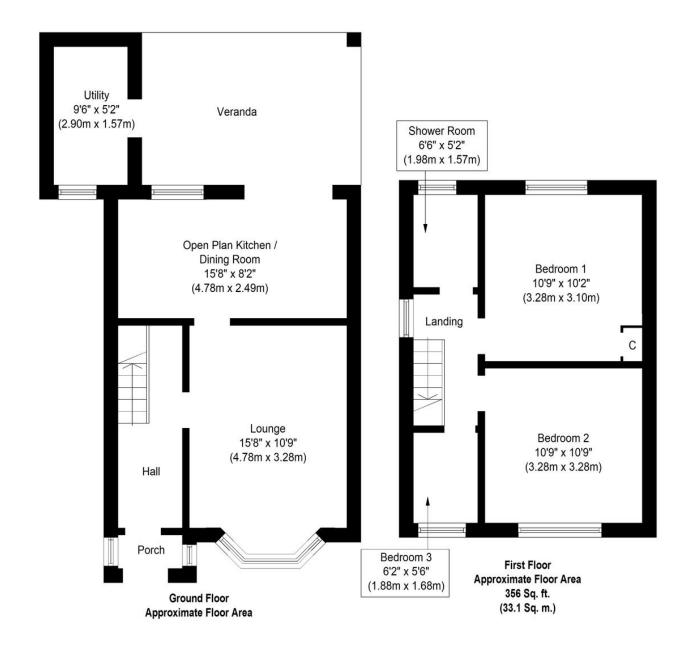

### **DETAILS**

Situated on a popular residential road in Shirley is this well presented family home which in brief affords porch, entrance hallway, lounge with bay window overlooking the front elevation, open plan kitchen/dining room leading to a delightful veranda and utility room.

To the first floor there are two double bedrooms, a third single/office and family shower room.