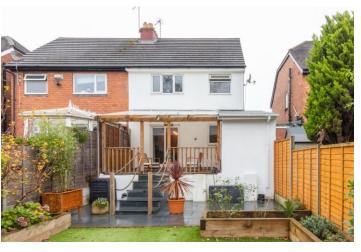

### **OUTSIDE**

To the front of the property there is ample driveway parking. Whilst to the rear is an easily maintained garden with astro turf lawn, porcelain tiled patio and timber framed shed.