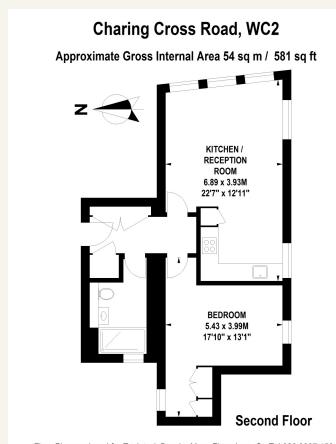

Floor Plan produced for Tavistock Bow by Mays Floorplans © . Tel 020 3397 4594

Illustration for identification purposes only, not to scale

All measurements are maximum, and include wardrobes and window bays where applicable