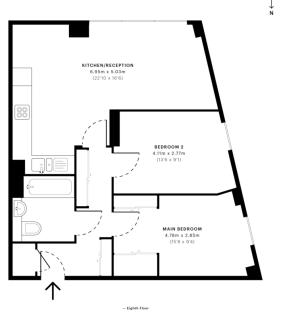

# OCEANIS APARTMENTS, ROYAL VICTORIA DOCK, E16

+ Ref: 11986

+ Availability: For Sale

+ Bedrooms: 2

+ Two Bedroom Apartment

+8th Floor Location

+ 670 Sq. Ft Internally

+ Secure Gated Parking

Situated over 670 Sq. Ft internally the property offers a bright and airy open plan living and kitchen area with modern integrated appliances.

Madison Brook International Unit B, 20 Western Gateway, Royal Victoria Dock, London, E16 1BS