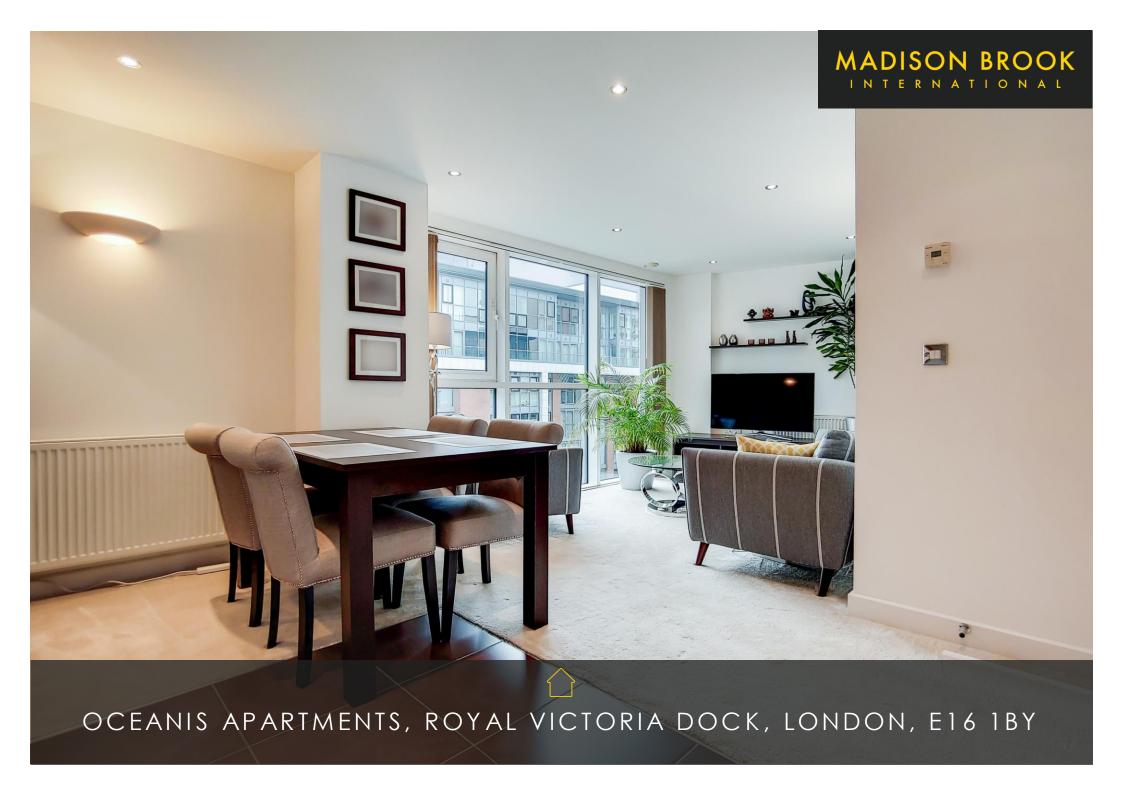

# OCEANIS APARTMENTS, ROYAL VICTORIA DOCK, E16

+ Ref: 11986

+ Availability: For Sale

+ Bedrooms: 2

+ Two Bedroom Apartment

+8th Floor Location

+ 670 Sq. Ft Internally

+ Secure Gated Parking

- \*\* SHARED OWNERSHIP 30% SHARE
- \*\* This beautifully presented twobedroom apartment is located on the 8th floor of Oceanis Apartments, boasting floor to ceiling windows allowing lots of natural light and stunning views out to the marina.

Situated over 670 Sq. Ft internally the property offers a bright and airy open plan living and kitchen area with modern integrated appliances.

Madison Brook International Unit B, 20 Western Gateway, Royal Victoria Dock, London, E16 1BS