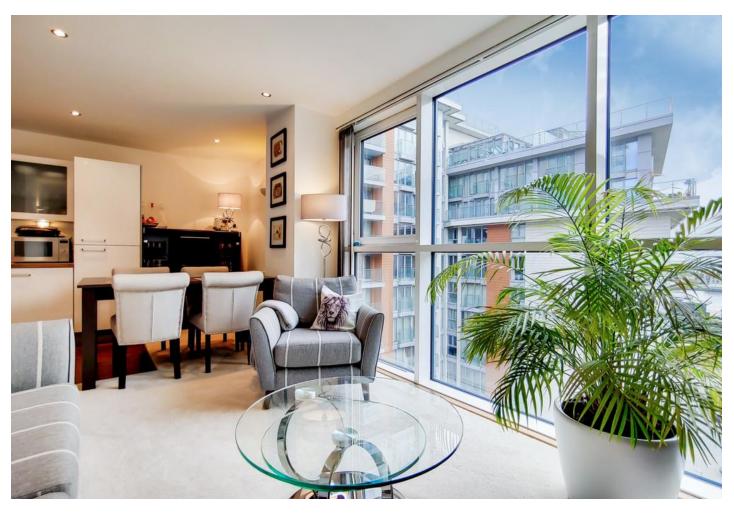

- \*\* SHARED OWNERSHIP 30% SHARE
- \*\* This beautifully presented twobedroom apartment is located on the 8th floor of Oceanis Apartments, boasting floor to ceiling windows allowing lots of natural light and stunning views out to the marina.

Situated over 670 Sq. Ft internally the property offers a bright and airy open plan living and kitchen area with modern integrated appliances.

Madison Brook International Unit B, 20 Western Gateway, Royal Victoria Dock, London, E16 1BS