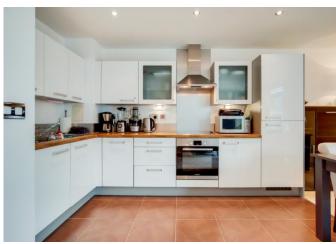

Situated over 670 Sq. Ft internally the property offers a bright and airy open plan living and kitchen area with modern integrated appliances.

Madison Brook International Unit B, 20 Western Gateway, Royal Victoria Dock, London, E16 1BS