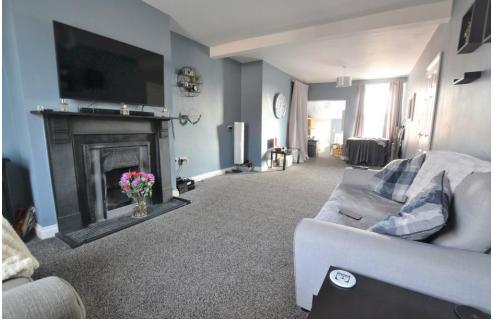

### LIVING ROOM

Double glazed window to the front and rear, radiator and feature fireplace.