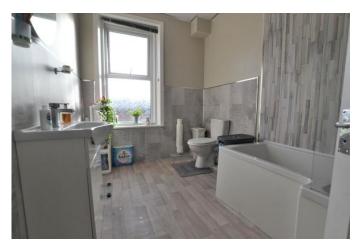

# **BATHROOM**

White suite including panelled bath with shower overhead, wash hand basin and low level WC.