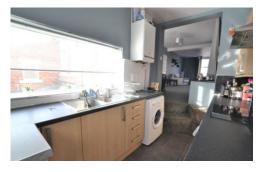

#### **KITCHEN**

A range of wall and base units with integrated hob and oven. Access to the rear and double glazed window.