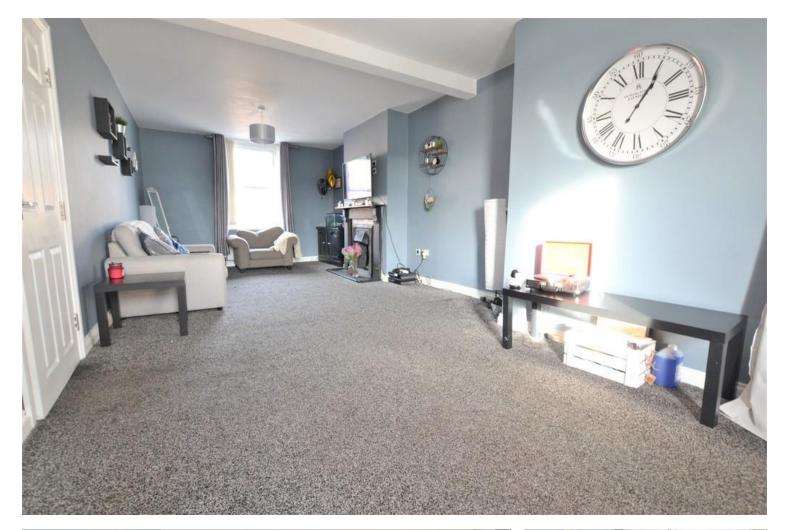

### LIVING ROOM

Double glazed window to the front and rear, radiator and feature fireplace.