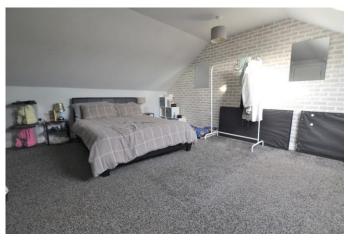

## **MASTER BEDROOM & EN-SUITE**

Double bedroom with carpet and double glazed windows. Entrance into the en-suite fitted with low level toilet and wash basin.

# **BEDROOM TWO**

Double glazed windows, carpet and radiator.