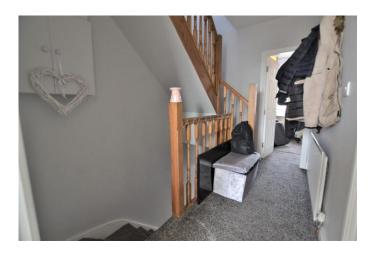

## **ENTRANCE HALL**

Entered via composite door leading into the hallway and stairs to the first floor.