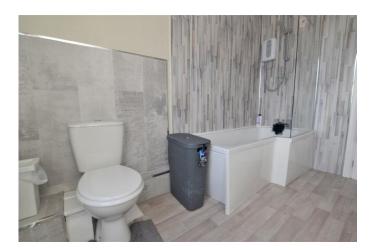

# **BATHROOM**

White suite including panelled bath with shower overhead, wash hand basin and low level WC.