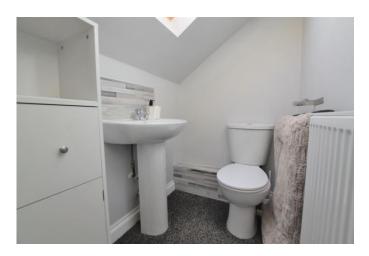

# **BATHROOM**

White suite including panelled bath with shower overhead, wash hand basin and low level WC.