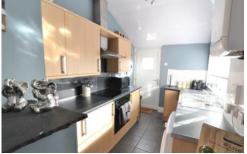

#### **KITCHEN**

A range of wall and base units with integrated hob and oven. Access to the rear and double glazed window.