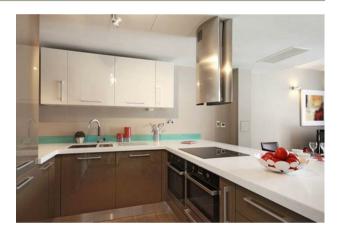

## £675 Per Week

A well presented, bright and spacious furnished apartment located in this small development neighbouring Buckingham Palace. The living space is well apportioned at 972 Square Feet (90.3 Sq.M) and offers natural limestone floors in the kitchen, hallway and wet areas, solid oak flooring to the living and carpeted bedrooms. The accommodation comprises of an open plan modern integrated kitchen and reception, two double bedrooms both with fitted wardrobes and the master offering an en-suite and a further modern guest bathroom. Palace Place is exceptionally well located and just a stone's throw from Victoria Station. You are surrounded by an array of iconic London attractions with 2 royal parks and Her Majesty The Queens' Palace at the end of the road. A plethora of hotels, eateries and retails shops which include The Goring, St Ermins', St James Conrad, The Ivy Victoria, Timmy Green , Aster and Flight Club to name just a few. Garton Jones are pleased to confirm that they manage this property and are just a short walk from the development.

- · 972 sq.ft (90.3sq.m)
- · 2nd Floor (With Lift)
- · 2 Bedroom Apartment
- · Open Plan Reception Room
- · Modern Integrated Kitchen with Breakfast Bar
- · 2 Bathrooms (1 En-Suite)
- · 24 Hour Concierge
- Furnished
- · Close to Local Amenities Including Shops, Restaurants & Transport Links
- Walking Distance to St James' Park and Victoria Station