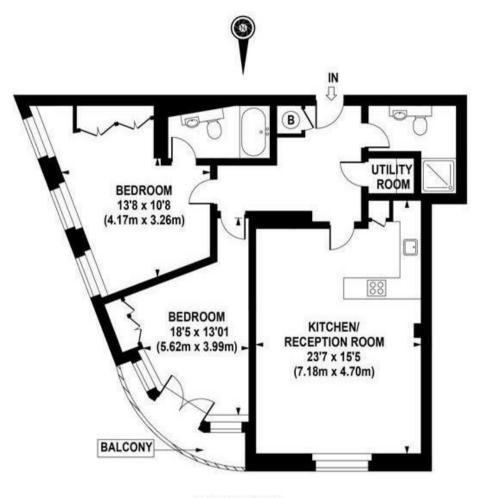

ria Station. You are surrounded by an array of iconic London attractions with 2 royal parks and Her Majesty The Queens' Palace at the end of the road. A plethora of hotels, eateries and retails shops which include The Goring, St Ermins', St James Conrad, The Ivy Victoria, Timmy Green , Aster and Flight Club to name just a few. Garton Jones are pleased to confirm that they manage this property and are just a short walk from the development.

- · 972 sq.ft (90.3sq.m)
- · 2nd Floor (With Lift)
- · 2 Bedroom Apartment
- · Open Plan Reception Room
- · Modern Integrated Kitchen with Breakfast Bar
- · 2 Bathrooms (1 En-Suite)
- · 24 Hour Concierge
- Furnished
- · Close to Local Amenities Including Shops, Restaurants & Transport Links
- Walking Distance to St James' Park and Victoria Station







SECOND FLOOR

APPROX. GROSS INTERNAL AREA 972 sq.ft / 90.33 sq.m

## GARTON JONES.COM