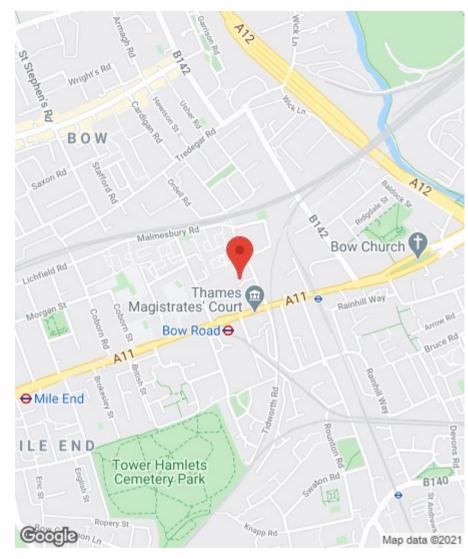

Well located for Bow Church DLR, Mile End and Bow Road underground

The property is furnished and is available immediately.