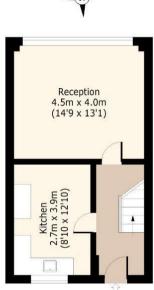

droom Maisonette • Available Immediately • Furnished • Split Level Apartment • Small Private Balcony • Excellent Transport Links • Recent Refurbishments

£1,600 |

Large three bedroom apartment in a fantastic location with outside space and a separate kitchen.

Split level apartment arranged over the second and third floor of this low-rise brick built development. On the second floor there is a good size living room and a separate eat-in kitchen. On the upper level there are three bedrooms and a family bathroom.

Well located for Bow Church DLR, Mile End and Bow Road underground

The property is furnished and is available immediately.



















## Whitton Walk, E3

## First Floor

Approx. 37.25 Sq. meters (401 Sq. feet)

## Second Floor

Approx. 42.36 Sq. meters (456 Sq. feet)







Total area: approx. 79.61 Sq. meters (857 Sq. feet) For illustration purposes only - not to scale www.lpaplus.com



508 Roman Road, Bow, London, E3 5LU | 020 8102 1236 | bow@butlerandstag.com | www.butlerandstag.uk

Important Notice - These particulars have been prepared in good faith and they are not intended to constitute part of an offer or contract. We have not performed a structural survey on this property and the services, appliances and specific fittings have not been tested. All photographs, measurements, floor plans and distances referred to are given as a guide and should not be relied upon.