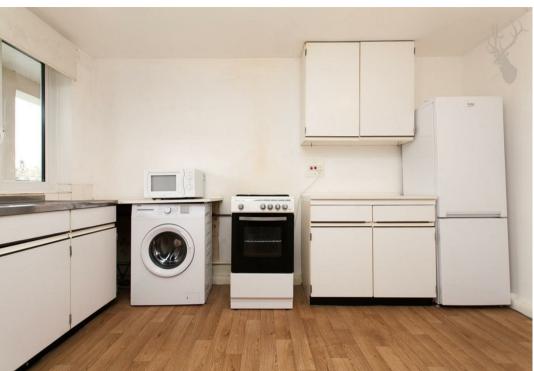

£1,600 |

Large three bedroom apartment in a fantastic location with outside space and a separate kitchen.

Split level apartment arranged over the second and third floor of this low-rise brick built development. On the second floor there is a good size living room and a separate eat-in kitchen. On the upper level there are three bedrooms and a family bathroom.