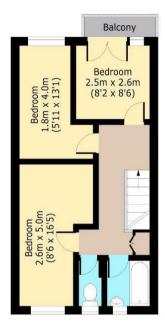

## Second Floor

Approx. 42.36 Sq. meters (456 Sq. feet)

Total area: approx. 79.61 Sq. meters (857 Sq. feet) For illustration purposes only - not to scale www.lpaplus.com

508 Roman Road, Bow, London, E3 5LU | 020 8102 1236 | bow@butlerandstag.com | www.butlerandstag.uk