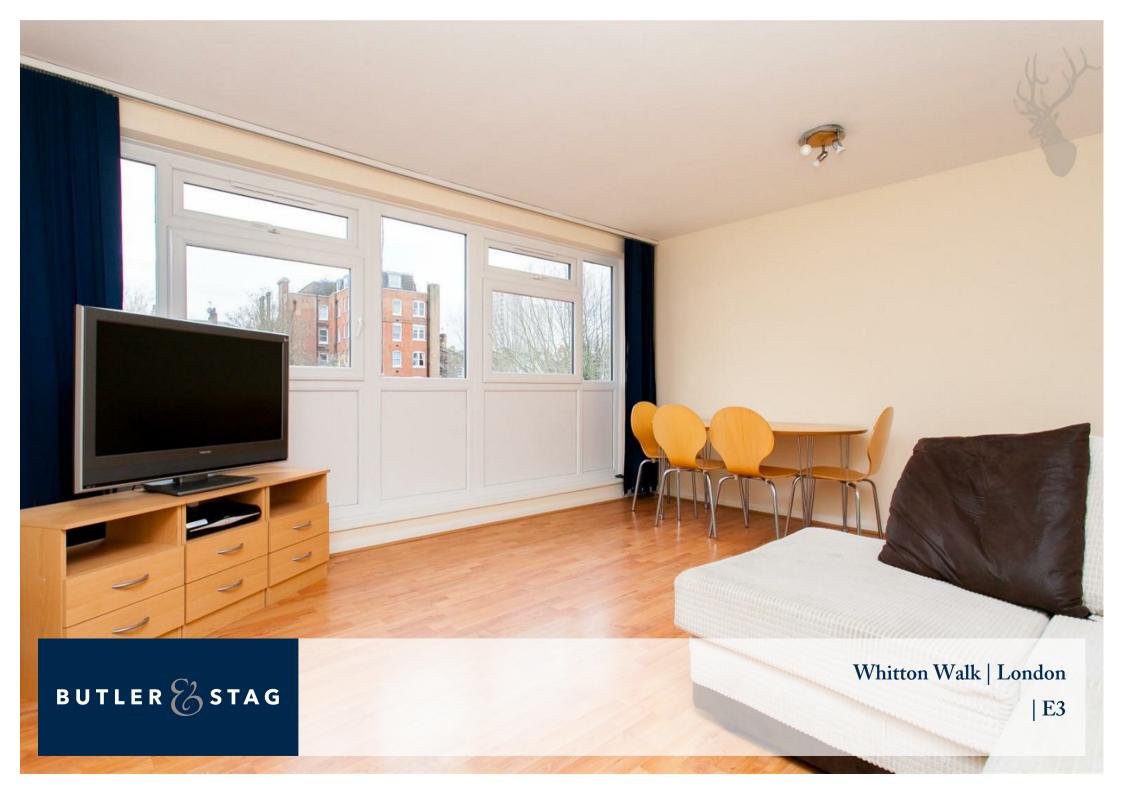

£1,600 |

Large three bedroom apartment in a fantastic location with outside space and a separate kitchen.

Split level apartment arranged over the second and third floor of this low-rise brick built development. On the second floor there is a good size living room and a separate eat-in kitchen. On the upper level there are three bedrooms and a family bathroom.

Well located for Bow Church DLR, Mile End and Bow Road underground

The property is furnished and is available immediately.