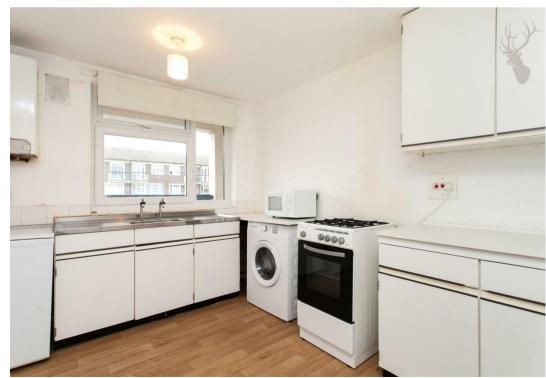

£1,600 |

Large three bedroom apartment in a fantastic location with outside space and a separate kitchen.

Split level apartment arranged over the second and third floor of this low-rise brick built development. On the second floor there is a good size living room and a separate eat-in kitchen. On the upper level there are three bedrooms and a family bathroom.