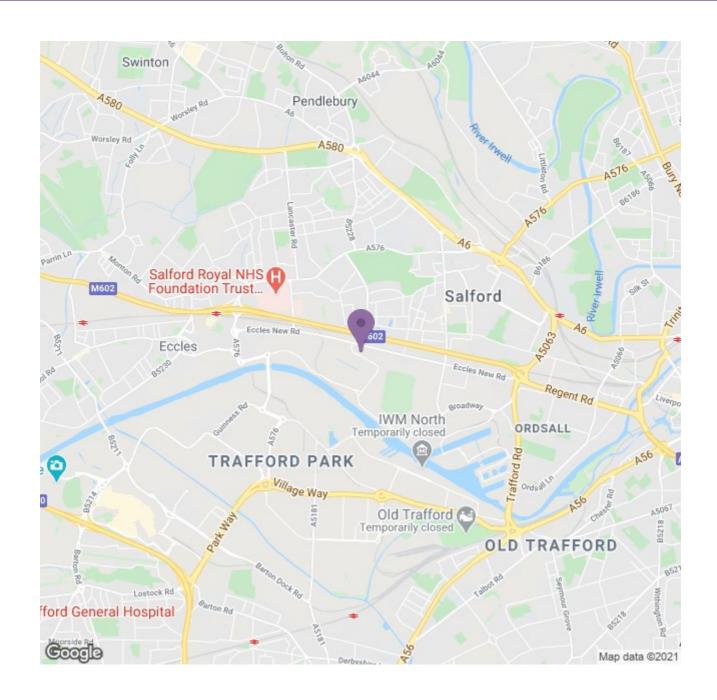

## City Link, Hessel Street, Salford

City Link has plenty of parking but for those who don't need it, it's also just opposite the bus stop and the Weaste Metrolink stop. MediaCityUK is just a stone's throw away and travelling to and from the city centre is an absolute breeze.