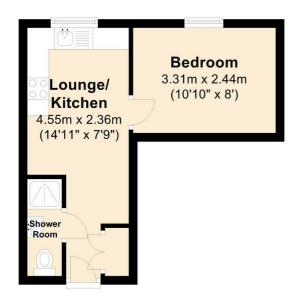

Viewing is highly recommended and can be arrange via Capital Homes Lettings Department.

Total area: approx. 21.9 sq. metres (236.0 sq. feet) For illustration purposes only - not to scale

1 Turnpike Lane London N8 0EP 0208 342 5555 info@capitalhomesestates.co.uk www.capitalhomesestates.co.uk Agents Note: Whilst every care has been taken to prepare these particulars, they are for guidance purposes only. All measurements are approximate are for general guidance purposes only and whilst every care has been taken to ensure their accuracy, they should not be relied upon and potential buyers/tenants are advised to recheck the measurements