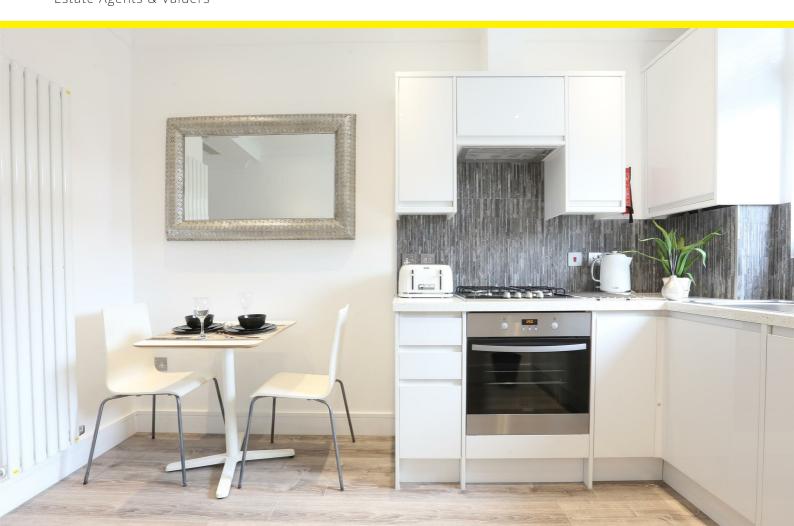

B1, 10 High Road, London N22 6BX £1,050 Per Calendar Month

All bills inclusive of monthly rental including gas, electricity and water rates. council tax is not included within the monthly rental

Presenting for let this first floor, stunning studio/one bedroom flat presented to an exceptional standard located on Wood Green High Road 50 yards from Turnpike Lane underground station (Zone 3, Piccadilly Line) and local bus routes providing easy and efficient commutes as well as countless shopping facilities and amenities to hand along the High Road.

Internally the property is present to a very high standard and is fully modernized throughout. comprising of an open plan living area, modern fully fitted kitchen with integrated appliances, one double bedroom and a modern fully tiled three piece suite shower room. The property benefits from air conditioning, gas central heating and is double glazed throughout. Additional benefits includes 24hr cctv security and coded main entrance.