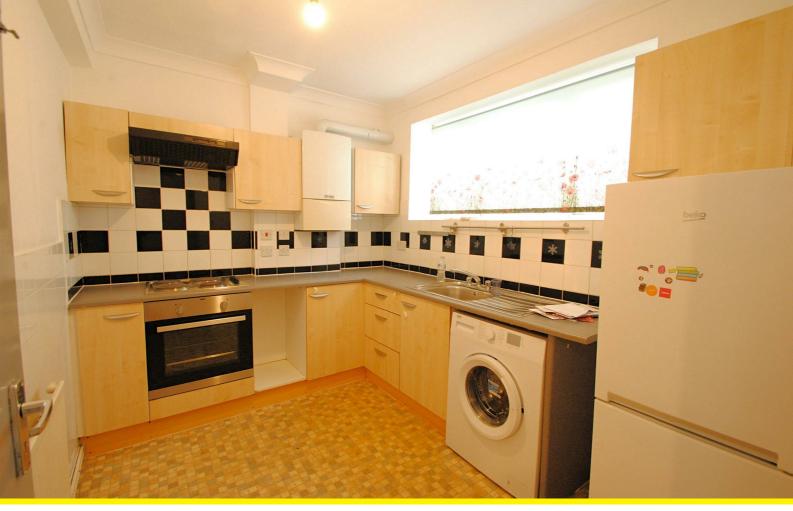

Internally the property is well presented throughout and benefits from amples of living and storage space. comprising of two double bedroom, one large double, good sized reception room, separate modern fully fitted kitchen and a fully tiled three piece suite bathroom. additional benefits includes gas central heating and double glazing throughout.