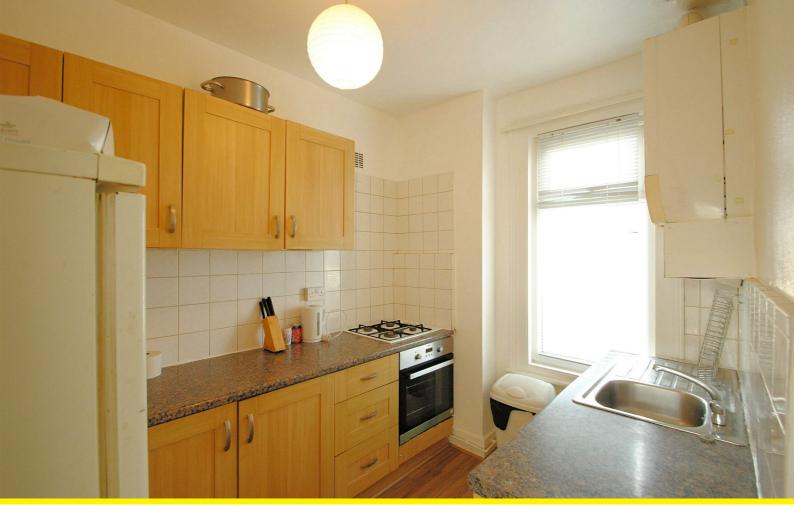

Internally the property has just recently been updated with newly fitted carpets and has been freshly painted throughout. Comprising of two double bedrooms, both with built in storage, a separate modern fully fitted kitchen, good sized reception room, partly tiled bathroom and a partly tiled wc room. The property benefits from ample of natural lighting throughout. additional benefits includes gas central heating and double glazing throughout.