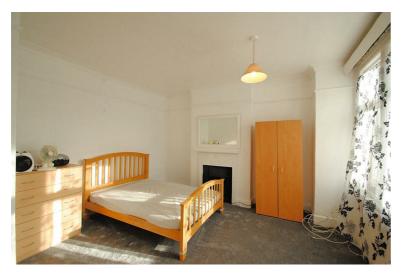

Internally the property has just recently been updated with newly fitted carpets and has been freshly painted throughout. Comprising of two double bedrooms, both with built in storage, a separate modern fully fitted kitchen, good sized reception room, partly tiled bathroom and a partly tiled wc room. The property benefits from ample of natural lighting throughout. additional benefits includes gas central heating and double glazing throughout.