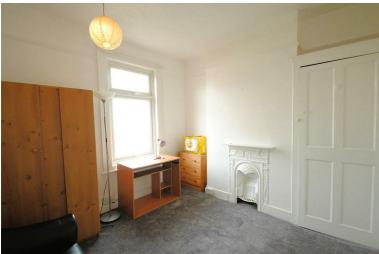

Internally the property has just recently been updated with newly fitted carpets and has been freshly painted throughout. Comprising of two double bedrooms, both with built in storage, a separate modern fully fitted kitchen, good sized reception room, partly tiled bathroom and a partly tiled wc room. The property benefits from ample of natural lighting throughout. additional benefits includes gas central heating and double glazing throughout.