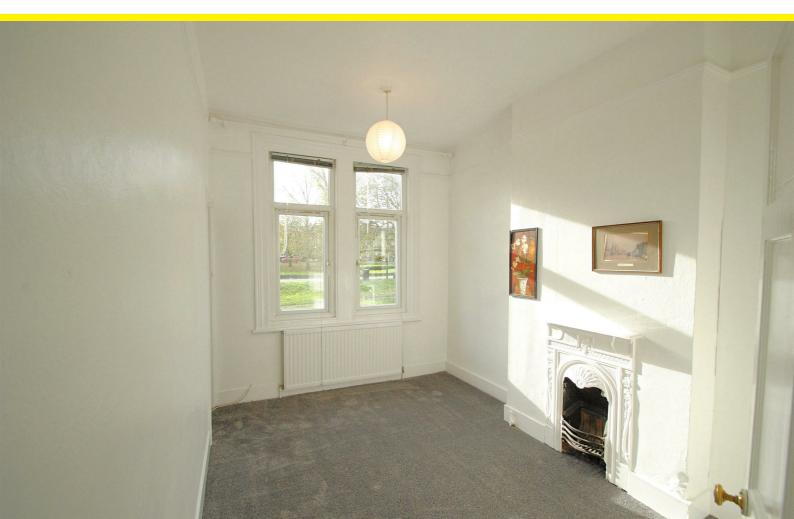

Internally the property has just recently been updated with newly fitted carpets and has been freshly painted throughout. Comprising of two double bedrooms, both with built in storage, a separate modern fully fitted kitchen, good sized reception room, partly tiled bathroom and a partly tiled wc room. The property benefits from ample of natural lighting throughout. additional benefits includes gas central heating and double glazing throughout.