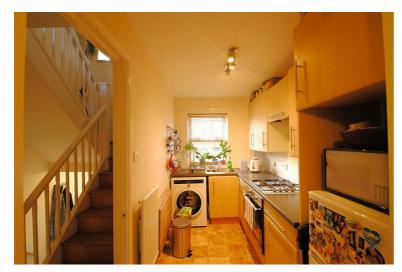

Internally the property is split level and comprises of a modern fully fitted kitchen with integrated appliances and a good sized separate reception room benefiting from ample of natural lighting on the ground floor. On the second floor you have a fully tiled three piece suite bathroom and a good sized double bedroom with built-in storage and access to private balcony. additional benefits includes gas central heating and double glazed windows throughout.