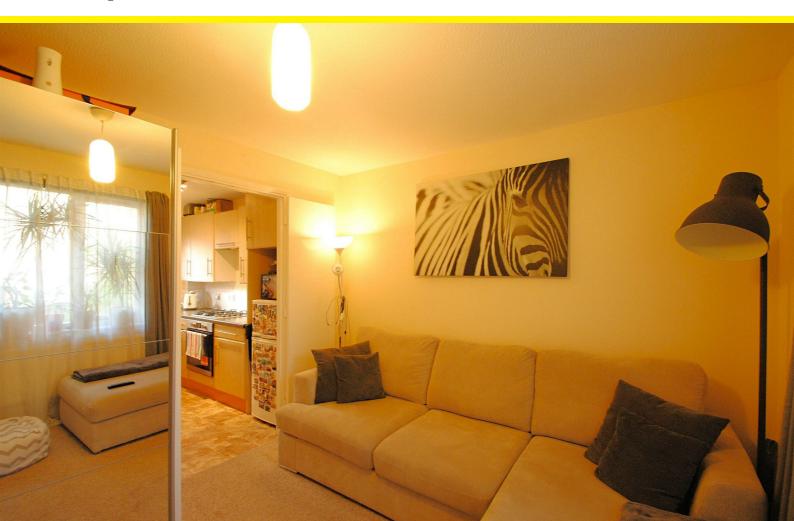

Internally the property is split level and comprises of a modern fully fitted kitchen with integrated appliances and a good sized separate reception room benefiting from ample of natural lighting on the ground floor. On the second floor you have a fully tiled three piece suite bathroom and a good sized double bedroom with built-in storage and access to private balcony. additional benefits includes gas central heating and double glazed windows throughout.