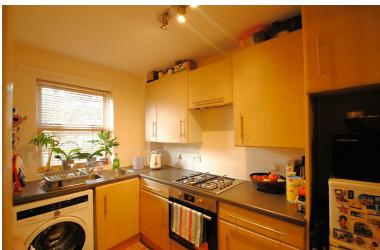

Internally the property is split level and comprises of a modern fully fitted kitchen with integrated appliances and a good sized separate reception room benefiting from ample of natural lighting on the ground floor. On the second floor you have a fully tiled three piece suite bathroom and a good sized double bedroom with built-in storage and access to private balcony. additional benefits includes gas central heating and double glazed windows throughout.