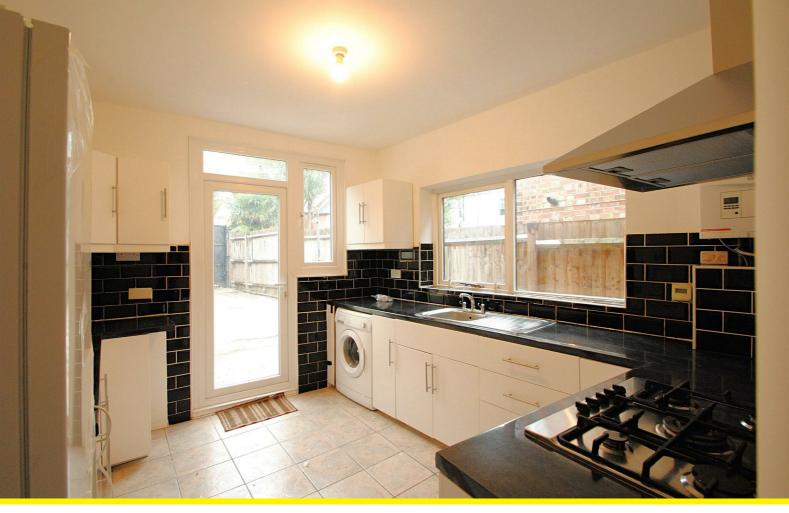

Internally the property has been refurbished throughout including new paintwork throughout, brand new fitted laminate flooring throughout, newly fitted double glazed windows, newly installed downstairs shower room and a newly fitted modern kitchen with integrated appliances.