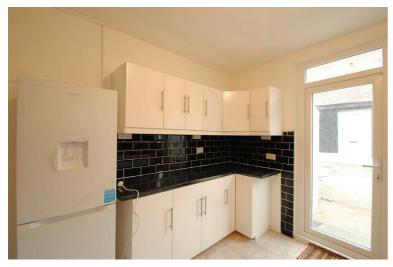

Internally the property has been refurbished throughout including new paintwork throughout, brand new fitted laminate flooring throughout, newly fitted double glazed windows, newly installed downstairs shower room and a newly fitted modern kitchen with integrated appliances.