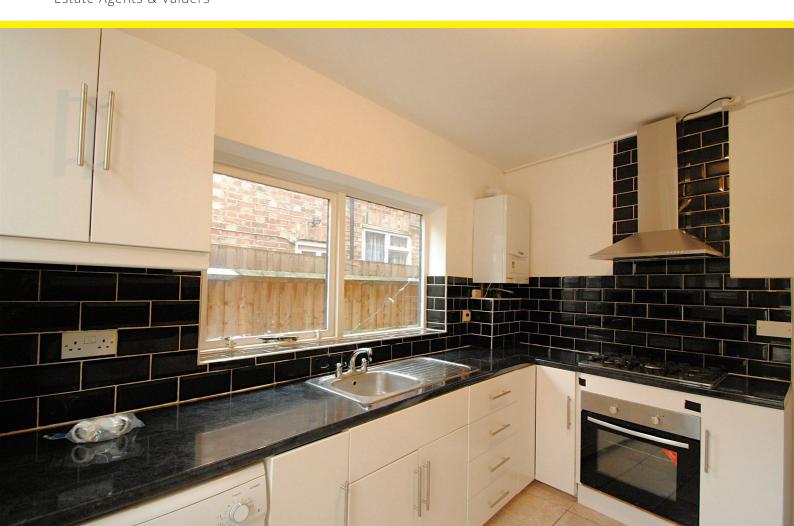

Internally the property has been refurbished throughout including new paintwork throughout, brand new fitted laminate flooring throughout, newly fitted double glazed windows, newly installed downstairs shower room and a newly fitted modern kitchen with integrated appliances.