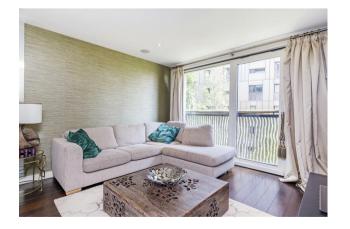

#### £650 Per Week

A TWO DOUBLE BEDROOM apartment to RENT of approx. 813sq.ft (75.5sq.m) in Bramah House on the popular Grosvenor Waterside development, located close to the banks of the River Thames by Chelsea Bridge. This FURNISHED apartment has an open plan reception room, a smart kitchen with a breakfast bar and Gaggenau integrated appliances including a wine cooler. There is dark wood flooring, 2 bathrooms (1 en-suite), comfort cooling, integrated ceiling mounted surround sound speakers, and good storage including built in wardrobes to the master bedroom and a utility cupboard housing a washing machine. 24 HOUR CONCIERGE, GYM and SPA. On-site Sainsbury's Local, coffee shop and private kids club. SLOANE SOUARE and VICTORIA station with Gatwick Express are within walking distance.