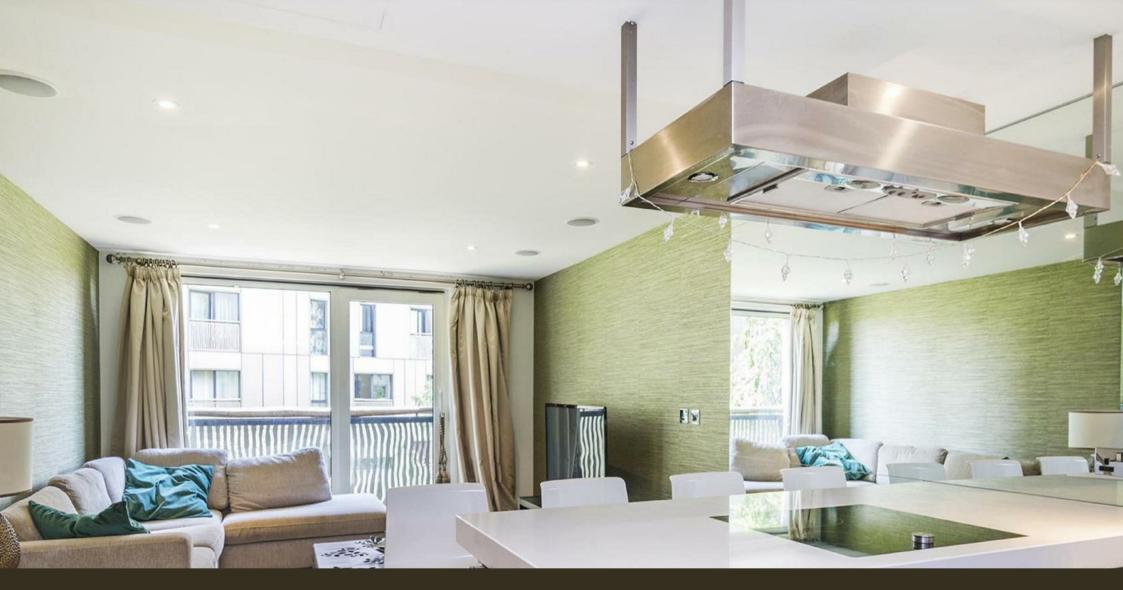

#### £650 Per Week

A TWO DOUBLE BEDROOM apartment to RENT of approx. 813sq.ft (75.5sq.m) in Bramah House on the popular Grosvenor Waterside development, located close to the banks of the River Thames by Chelsea Bridge. This FURNISHED apartment has an open plan reception room, a smart kitchen with a breakfast bar and Gaggenau integrated appliances including a wine cooler. There is dark wood flooring, 2 bathrooms (1 en-suite), comfort cooling, integrated ceiling mounted surround sound speakers, and good storage including built in wardrobes to the master bedroom and a utility cupboard housing a washing machine. 24 HOUR CONCIERGE, GYM and SPA. On-site Sainsbury's Local, coffee shop and private kids club. SLOANE SOUARE and VICTORIA station with Gatwick Express are within walking distance.