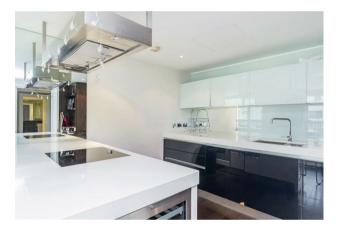

#### £650 Per Week

A TWO DOUBLE BEDROOM apartment to RENT of approx. 813sq.ft (75.5sq.m) in Bramah House on the popular Grosvenor Waterside development, located close to the banks of the River Thames by Chelsea Bridge. This FURNISHED apartment has an open plan reception room, a smart kitchen with a breakfast bar and Gaggenau integrated appliances including a wine cooler. There is dark wood flooring, 2 bathrooms (1 en-suite), comfort cooling, integrated ceiling mounted surround sound speakers, and good storage including built in wardrobes to the master bedroom and a utility cupboard housing a washing machine. 24 HOUR CONCIERGE, GYM and SPA. On-site Sainsbury's Local, coffee shop and private kids club. SLOANE SOUARE and VICTORIA station with Gatwick Express are within walking distance.