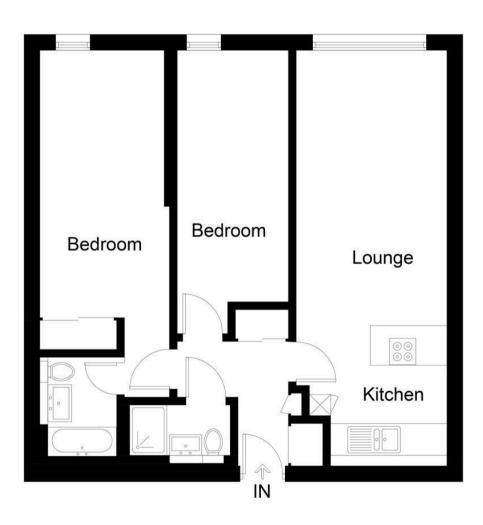

#### **Bramah House**

Approximate Gross Internal Area = 813 sq ft / 75.5 sq m

Not to scale, for guidance only and must not be relied upon as a statement of fact.

All measurements and areas are approximate only and have been prepared in accordance with the current edition of the RICS Code of Measuring Practice.