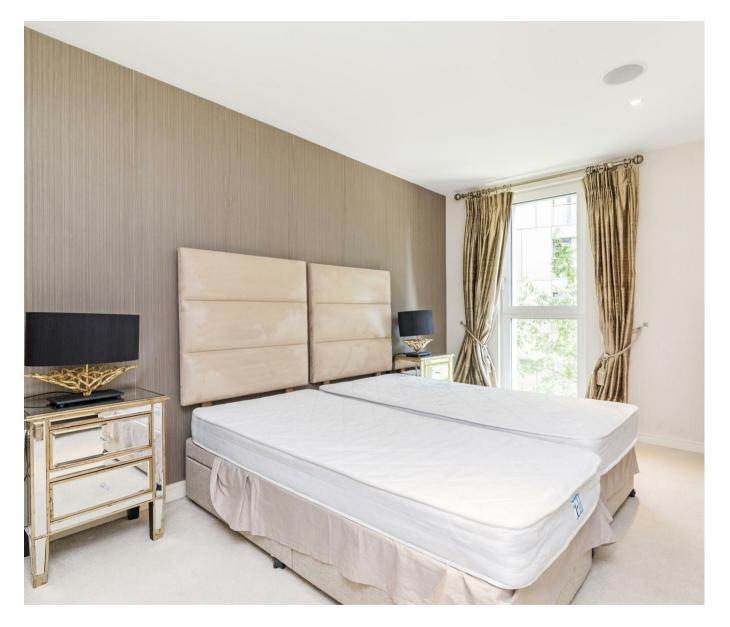

#### £650 Per Week

A TWO DOUBLE BEDROOM apartment to RENT of approx. 813sq.ft (75.5sq.m) in Bramah House on the popular Grosvenor Waterside development, located close to the banks of the River Thames by Chelsea Bridge. This FURNISHED apartment has an open plan reception room, a smart kitchen with a breakfast bar and Gaggenau integrated appliances including a wine cooler. There is dark wood flooring, 2 bathrooms (1 en-suite), comfort cooling, integrated ceiling mounted surround sound speakers, and good storage including built in wardrobes to the master bedroom and a utility cupboard housing a washing machine. 24 HOUR CONCIERGE, GYM and SPA. On-site Sainsbury's Local, coffee shop and private kids club. SLOANE SOUARE and VICTORIA station with Gatwick Express are within walking distance.