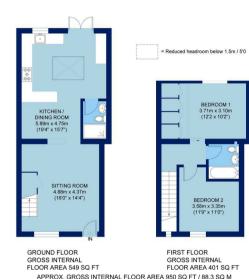

## ACCOMMODATION

- TWO DOUBLE BEDROOMS
- KITCHEN/BREAKFAST/DINING AREA
- LIVING ROOM
- DOWNSTAIRS SHOWER ROOM
- FRONT AND REAR GARDENS
- FAMILY BATHROOM
- PARKING FOR 2
- FIELD VIEWS
- CHARACTER FEATURES