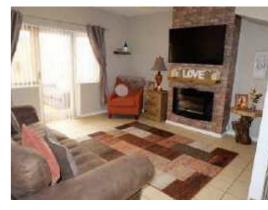

# Lounge 15' x 12'11 (4.57m x 3.94m)

Double glazed window to the rear and double glazed door to the rear. Ceramic tile flooring. Radiator. Carpeted stairs rising to the attic room.