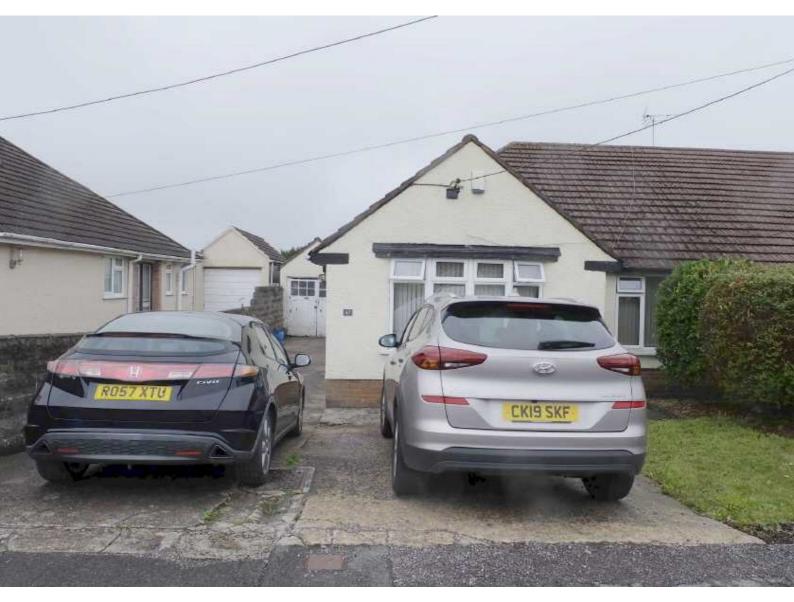

# 47 Pencoedtre Road, Barry

£249,950

\*\*\* NEW \*\*\* Priory Estates are delighted to offer to the market this spacious versatile semi detached bungalow in the East End of Barry and with great links to Cardiff and the M4. It is also in close proximity to local supermarkets and the train station. Briefly comprising entrance hallway, shower room, kitchen, spacious conservatory, lounge with stairs rising to the attic room and two double bedrooms and a family bathroom. Outside there is a driveway providing access to the garage and gardens to the front and rear. Offered with No Chain,

#### **Outside**

To the front: Garden laid to lawn with driveway leading to the garage and offering generous off road parking.

To the rear: Enclosed rear garden laid lawn lawn with two patio areas. Shed.