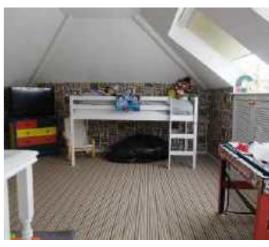

#### First Floor Attic Room

Two double glazed velux windows to the rear. Fitted carpet. Storage to the eaves.