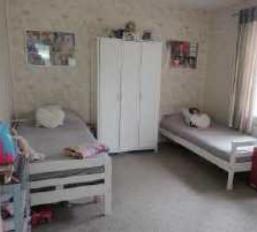

### Bedroom One 12'10 x 12'6 (3.91m x 3.81m)

Double glazed bay window to the front. Fitted carpet. Radiator.

# Bedroom Two 12'10 x 11'8 (3.91m x 3.56m)

Double glazed window to the front. Radiator. Fitted carpet.