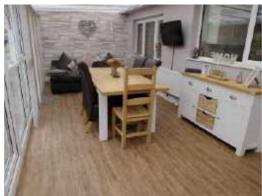

Spacious Conservatory with double glazed windows and doors. Laminate flooring Radiator.