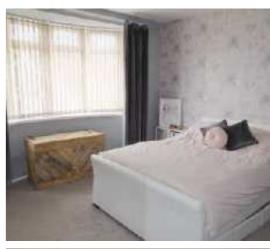

### Bedroom One 12'10 x 12'6 (3.91m x 3.81m)

Double glazed bay window to the front. Fitted carpet. Radiator.

# Bedroom Two 12'10 x 11'8 (3.91m x 3.56m)

Double glazed window to the front. Radiator. Fitted carpet.