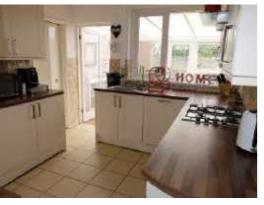

# Kitchen 11'10 x 10'3 (3.61m x 3.12m)

Well presented fitted kitchen to comprise a range of base and wall units with rolled edge laminated work surfaces incorporating inset stainless steel sink and drainer with chrome mixer taps over. Integral fridge/freezer, dishwasher and four burner gas hob with electric oven and extractor over. Door to storage cupboard with space for appliance. Ceramic tile to splash back areas. Double glazed window to the rear and door providing access to the Conservatory. Radiator.