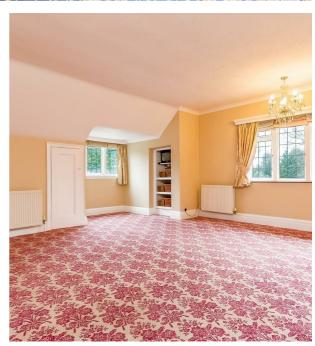

#### RECEPTION ROOM

Large carpeted reception room with double glazed windows and gas fireplace.