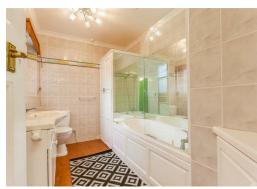

#### **EN-SUITE**

Shower en-suite with shower cubicle, WC, hand-basin and heated towel rail.

## **FAMILY BATHROOM**

Shower over bath, WC and hand-basin with built-in cupboard housing the washing machine and tumble-dryer