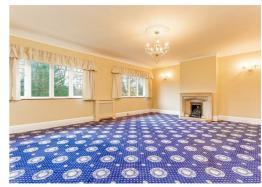

#### RECEPTION ROOM

Large carpeted reception room with double glazed windows and gas fireplace.