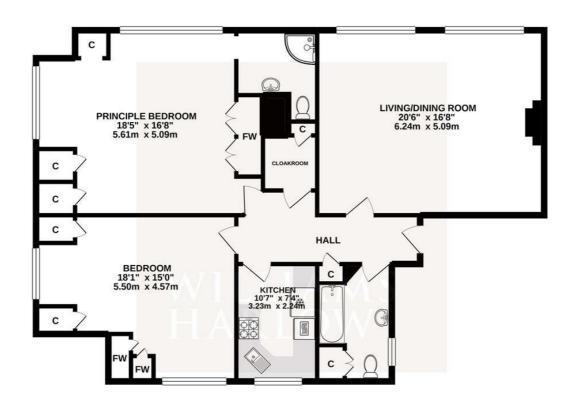

# FIRST FLOOR

# TOTAL APPROXIMATE FLOOR AREA 1207 SQ.FT. (112.1 SQ.M.)

Whilst care is taken in the production of this floorplan, its intended use is solely for layout guidance only to assist you when making a decision to physically view the property in person. Windows, door opening, appliances, fixtures & fittings are only approximate & not guaranteed. When making a legal commitment to purchase you should personally check all dimensions, shapes & room layouts before making a final decision that you may later be reliant upon.

KEY: C = CUPBOARD, A/C = AIRING CUPBOARD, FW = FITTED WARDROBE, LD = LARDER, ES = EAVES STORAGE, RHH = REDUCED HEAD HEIGHT

produced by www.darrylrixonphotography.co.uk
No liability is accepted for any errors or omissions within this floorplan drawing, as its only intended purpose is solely as a visual guidance.