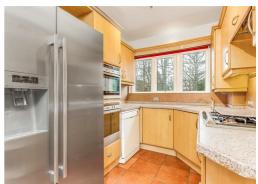

## **KITCHEN**

Fully equipped kitchen with fridge-freezer, gas hob and oven and dish washer overlooking the communal garden through doubleglazed windows