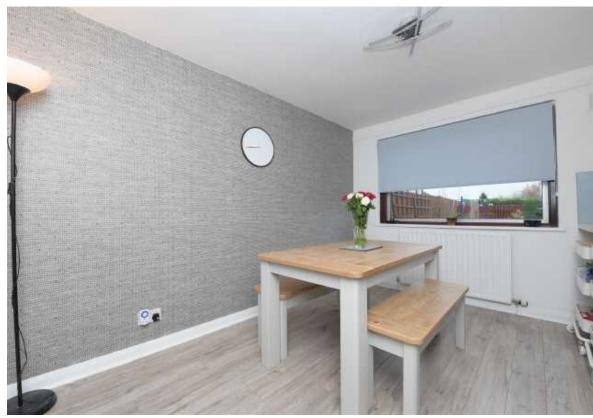

The lower level extends to a spacious Lounge which has sliding doors onto an open plan Dining Kitchen incorporating a breakfast bar, oven, gas hob and extractor hood. There is quality laminate flooring throughout the lower level.