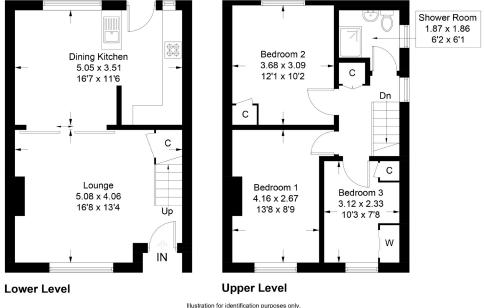

#### 84 Ben Nevis Road, Renfrew

Illustration for identification purposes only, measurements are approximate,not to scale. (ID711394)

The lower level extends to a spacious Lounge which has sliding doors onto an open plan Dining Kitchen incorporating a breakfast bar, oven, gas hob and extractor hood. There is quality laminate flooring throughout the lower level.

The upper level comprises of: three good size Bedrooms, Bedroom two and three feature fitted storage, and a Shower Room with an electric shower, walk in tray, white w.c and pedestal basin.

The property is presented in fresh neutral tones combined with some contemporary feature walls. The specification includes double glazing and gas central heating.