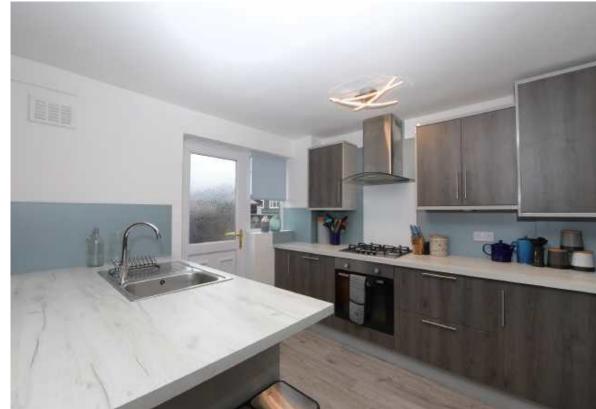

The lower level extends to a spacious Lounge which has sliding doors onto an open plan Dining Kitchen incorporating a breakfast bar, oven, gas hob and extractor hood. There is quality laminate flooring throughout the lower level.