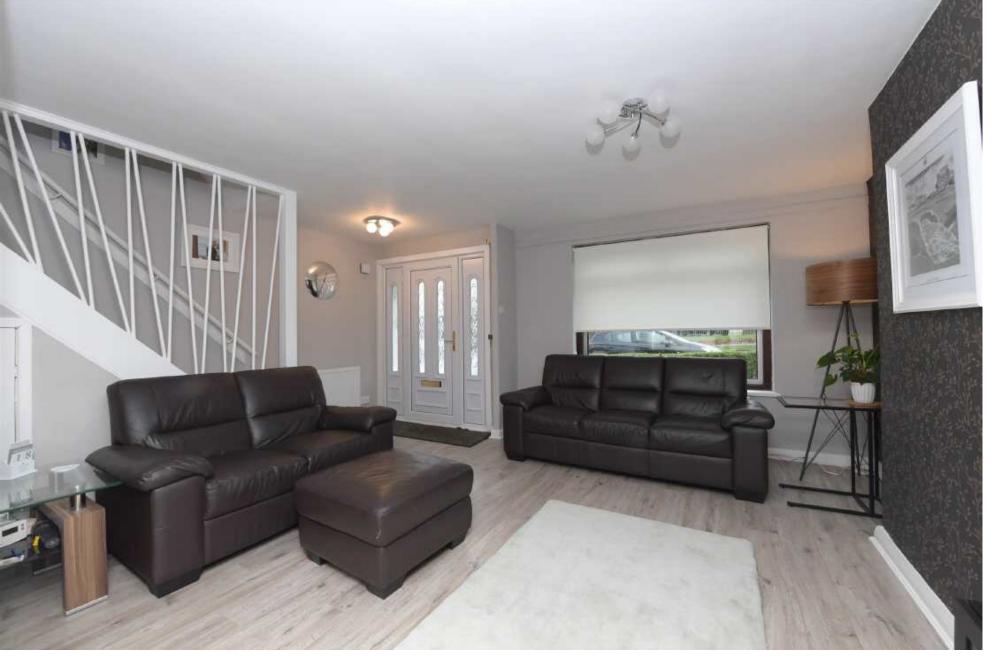

The lower level extends to a spacious Lounge which has sliding doors onto an open plan Dining Kitchen incorporating a breakfast bar, oven, gas hob and extractor hood. There is quality laminate flooring throughout the lower level.