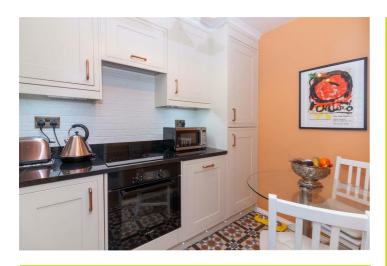

#### Kitchen

A range of contemporary in-frame wall and base units, sink unit with mixer tap and drainer inset to granite work surfaces, Bosch four ring hob and oven with extractor fan above, integrated fridge freezer, glass display unit, tiled floor with under floor heating, space for breakfast table and chairs, integrated dishwasher.