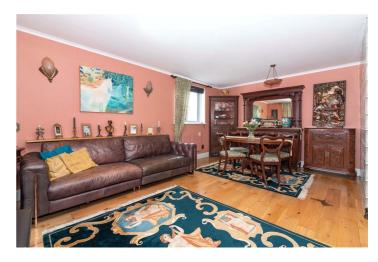

# Lounge 17'4 x 13'6 (5.28m x 4.11m)

Dual aspect double glazed window with sea views and distant Down land views, laid wood flooring, coving, covered electric heater, Oak glass panel door, two wall lights.