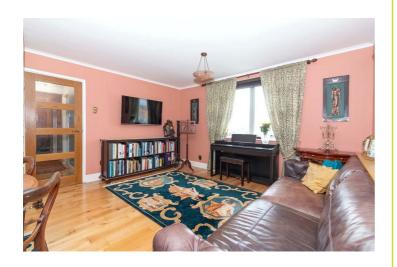

# Lounge 17'4 x 13'6 (5.28m x 4.11m)

Dual aspect double glazed window with sea views and distant Down land views, laid wood flooring, coving, covered electric heater, Oak glass panel door, two wall lights.