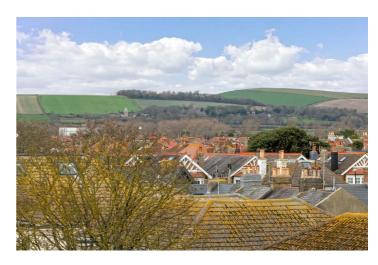

# Lounge 17'4 x 13'6 (5.28m x 4.11m)

Dual aspect double glazed window with sea views and distant Down land views, laid wood flooring, coving, covered electric heater, Oak glass panel door, two wall lights.

### Bedroom One 11'10 x 9'4 (3.61m x 2.84m)

Double glazed window with down land views, wardrobe with sliding door, hanging space and shelving.

# Bedroom Two 9'4 x 7'2 (2.84m x 2.18m)

Double glazed window with view of the downs, Oak door and laid Oak flooring.