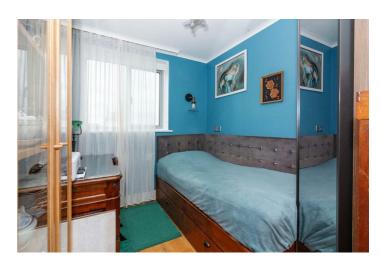

# Bedroom Two 9'4 x 7'2 (2.84m x 2.18m)

Double glazed window with view of the downs, Oak door and laid Oak flooring.