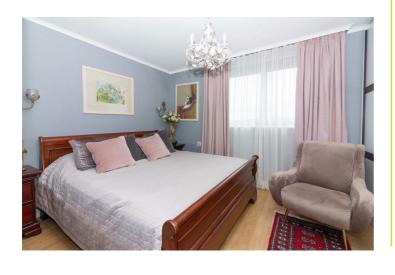

### Bedroom One 11'10 x 9'4 (3.61m x 2.84m)

Double glazed window with down land views, wardrobe with sliding door, hanging space and shelving.