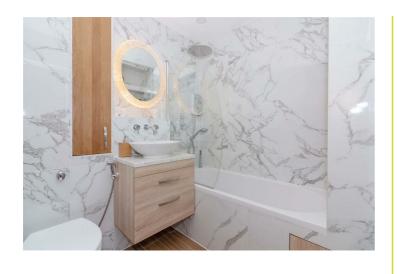

#### Bathroom

Carrera marble effect tile enclosed bath with mixer tap and separate shower attachment, wash hand basin set into vanity unit with mixer tap, concealed cistern W.C, built in shelving, heated towel rail, wood effect tiled flooring, extractor fan, Oak door.