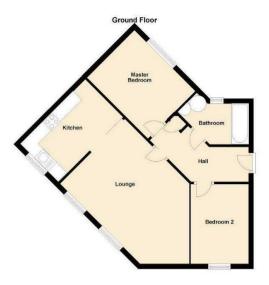

\*TWO BEDROOM APARTMENT\* Available 21st December part furnished or unfurnished, in St James Village, Gateshead. Council tax band \*A\*

Contact our Low Fell office for more information 0191 487 0800.

This superb two bedroom first floor apartment offers contemporary modern living and is situated in the popular and desirable modern development of St James Village. With hallway with built-in storage, open plan lounge dining room with 'Juliet' balcony and partially open plan modern kitchen, two bedrooms, white fitted bathroom suite with shower over bath. Security intercom access, communal gardens and allocated parking.