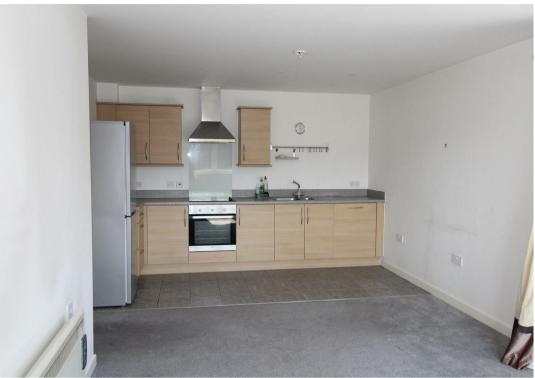

# **Gramercy Park** CV4 9AE

A two bedroom apartment located in the heart of the Bannerbrook Park Development. The well designed and beautifully accommodated apartment is well positioned above the shops at Banner Court and is centrally located for all conveniences. The property briefly comprises of Open plan Lounge/Kitchen/Dining area, with two double bedrooms and family bathroom. The kitchen is made up of units with space for fridge freezer/ washing machine and dishwasher. There is parking allocated behind the development with access via gated system.

## Hallway

Open Plan Kitchen/Living Room 3.73m x 7.06m

Bedroom One 2.72m x 4.98m

Bedroom Two 2.79m x 3.99m

Bathroom

6 shortland-horne.co.uk

Floor Plan