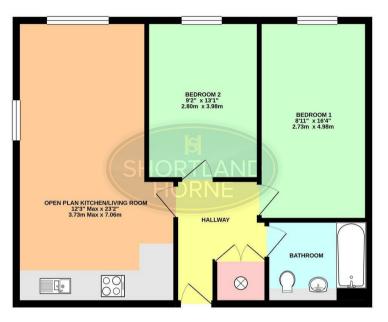

## Dimensions

## GROUND FLOOR

## Hallway

Open Plan Kitchen/Living Room 3.73m x 7.06m

Bedroom One 2.72m x 4.98m

Bedroom Two 2.79m x 3.99m

Bathroom

6 shortland-horne.co.uk

Floor Plan

## GROUND FLOOR 666 sq.ft. (61.9 sq.m.) approx.

TOTAL FLOOR AREA: 666 sq.ft. (61.9 sq.m.) approx. this every attempt has been made to ensure the accuracy of the floopsin occurated here, measurements, news, workban, rooms and any other tensor are opportunities and the repeatibility to attempt of the second second

## Total area: sq ft