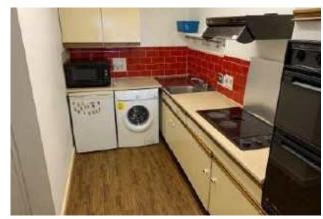

## The Property

For a Video Tour Please click this link... https://youtu.be/LbbSmBCG5E4

Available Now This one bedroom top (sixth) floor apartment in Granby Row is centrally located in the city offering a range of bars, clubs and shopping on your doorstep. Manchester University is also close by. The apartment has an entrance hall, comfortable living room, separate fitted kitchen incorporating fridge and freezer, oven and hob and washer/dryer. The bedroom is a good size with additional dressing area and a modern attractive bathroom. Furnished. Permit Parking included. Council Tax Band B.