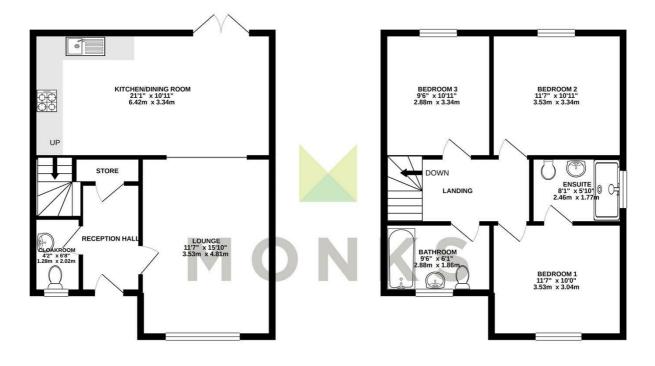

#### **RECEPTION HALL**

9'7" x 5'3" (2.937 x 1.602) Covered entrance with outside light and door opening to Spacious Reception Hall with large cloaks/storage cupboard.

#### **CLOARKOOM**

4'11" x 3'1" (1.500 x 0.96) with suite comprising WC and wash hand basin. complimentary tiling, window to the front.

#### LOUNGE

15'10" x 11'7" (4.832 x 3.539) A lovely spacious room with window overlooking the front, media points. Opening to

#### **EXCELLENT LIVING/DINING/KITCHEN**

21'0" x 11'1" (6.426 x 3.384) Well fitted with range of contemporary units incorporating sink unit set into base cupboard, further range of cupboards and drawers with worksurfaces over and having range of integrated appliances. Matching range of eye level wall units, window overlooking the garden. Dining Area with double opening French doors leading onto the Garden.

#### **FIRST FLOOR LANDING**

Stairs lead from the Reception Hall to spacious FIRST FLOOR LANDING with access to roof space.

**BEDROOM 1** 11'9" x 9'2" (3.582 x 2.805) A good Principal Bedroom with window overlooking the front and media points. Radiator.

EN SUITE SHOWER ROOM 9'0" x 5'10" (2.761 x 1.789) with suite comprising fully tiled shower cubicle with direct mixer shower unit, wash hand basin and WC set into vanity, complementary tiled surrounds and flooring, heated towel rail, window to the side.

#### **BEDROOM 2** 11'7" x 11'8" (3.544 x 3.569) Again an excellent double room with window overlooking the rear with views across to Pontesbury Hill. Radiator.

**BEDROOM 3** 11'7" x 9'6" (3.544 x 2.918) Again with window overlooking the rear with views over to Pontesbury Hill, radiator.

BATHROOM 8'0" x 7'7" (2.442 x 2.333) with suite comprisiing panelled bath with shower unit over, wash hand basin and WC suite set into concealed vanity. Complimentary tiled surrounds and flooring, heated towel rail, window to the front.