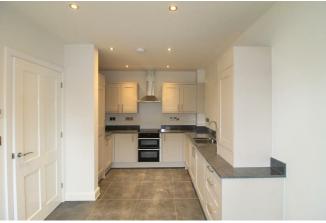

#### NOTE

The internal images used are indicative of the standard finish of Kitchen and Bathroom.

#### **EXCELLENT LIVING/DINING/KITCHEN**

21'0" x 11'1" (6.426 x 3.384) Well fitted with range of contemporary units incorporating sink unit set into base cupboard, further range of cupboards and drawers with worksurfaces over and having range of integrated appliances. Matching range of eye level wall units, window overlooking the garden. Dining Area with double opening French doors leading onto the Garden.