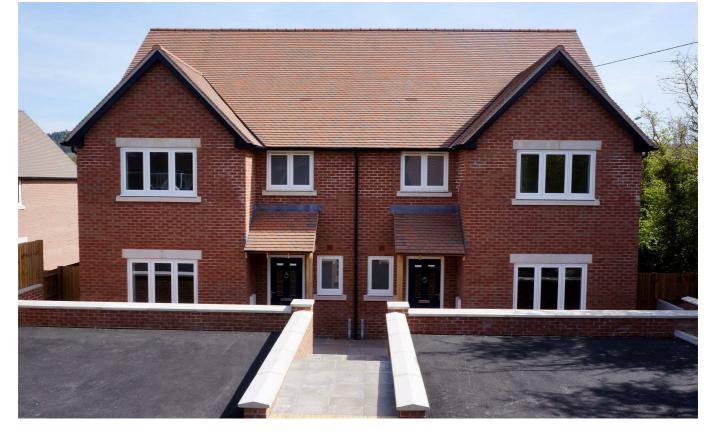

# **6 Youngs Way Pontesbury Shrewsbury SY5 0QJ**

# **3 Bedroom House - Semi-Detached** Offers In The Region Of £289,950

# The features

- FABULOUS 3 BEDROOM 3 BEDROOM SEMI DETACHED HOUSE
- HIGH ENERGY INSULATION AND GAS CENTRAL HEATING 
  RECEPTION HALL WITH CLOAKROOM
- SPACIOUS LOUNGE
- CONTEMPORARY KITCHEN WITH APPLIANCES
- PARKING FOR TWO AND SOUTH FACING GARDEN
- BRAND NEW FROM PICARDY HOMES

  - IMPRESSIVE OPEN PLAN LIVING/DINING/KITCHEN
  - PRINCIPAL BEDROOM WITH EN SUITE
  - VIEWING ESSENTIAL.

\*\*\* IMPRESSIVE SEMI DETACHED IN MOST SOUGHT AFTER VILLAGE \*\*\*

A fabulous 3 bedroom semi detached home offering excellent, well proportioned rooms with a lovely outlook over to **Pontesbury Hill.** 

This brand new house has been finished to an exacting standard with contemporary finishings and must be viewed to be fully appreciated.

Much sought after edge of village location.