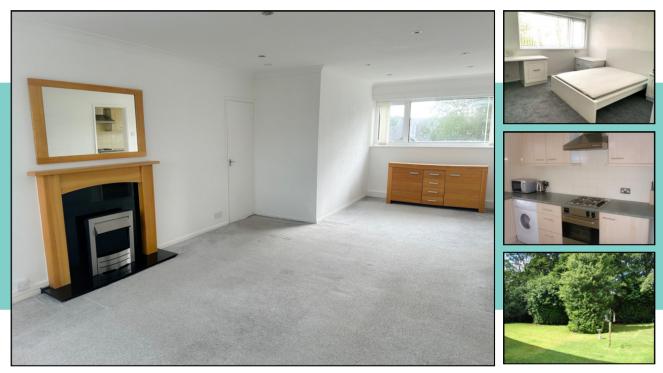

### **Property Description**

Second floor, two bedroom apartment in the heart of Roundhay, North Leeds. Bright and spacious, the property comprises a large, dual aspect, open plan living / dining room with neutral decor and feature fireplace. Fully fitted, tiled kitchen with integrated stainless steel oven, hob and hood, washing machine and fridge freezer. Two very good sized double bedrooms, the master including fitted wardrobes and furniture. Fully tiled bathroom with white suite including bath and shower. Intercom security entry system. Private gardens and car park. Great location on Street Lane within close proximity to amenities, shops, bars & restaurants and just a few minutes walk to Roundhay Park. Private car park and maintained gardens with good access to city and motorways. Service charge included in rent.

#### Main features:

.

- Spacious 2nd floor apartment
- Two double bedrooms
- Generous lounge/dining room
- Fitted kitchen + appliances
- Tiled bathroom inc shower
- Maintained gardens
- Private car park
- Near shops + local amenities
- Close to Roundhay Park