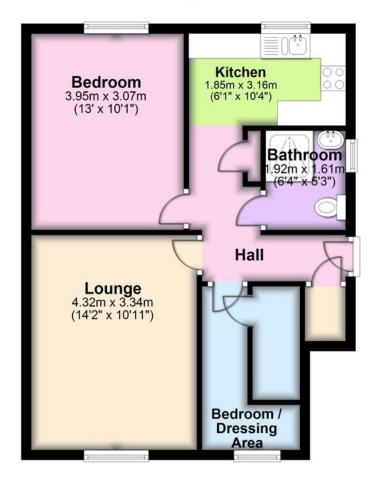

Located on a more secluded pedestrian section of Selsey Close, the property benefits from a garage which is accessible from the garden through the rear gate. Inside, the hallway has been opened up to the kitchen, which helps to make the space feel more modern and open plan. A large lounge, which is tastefully decorated, has views over the pleasant front garden. There are two bedrooms, the second of which has been converted into a study and walk in wardrobe, however this could easily be converted back to a bedroom. The modern bathroom has a large shower cubicle, with WC and basin. The property is leasehold with 934 years unexpired, and a combined ground rent and service charge of £1 per year.

## **Ground Floor**

This floor plan is for illustrative purposes only and should be used as such by any prospective purchaser. Whilst every attempt has been made to ensure the accuracy of this plan, measurements of doors, windows, rooms and other items are approximate and no responsibility is taken for any error, omission or mis-statement.