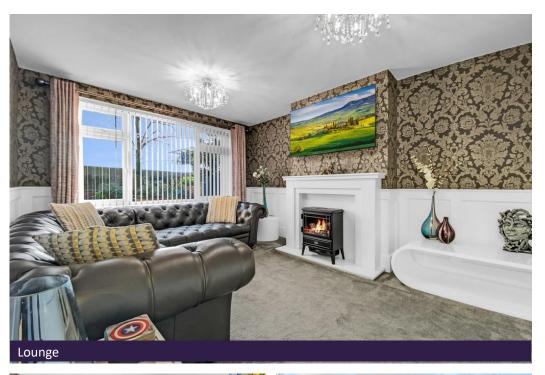

Located on a more secluded pedestrian section of Selsey Close, the property benefits from a garage which is accessible from the garden through the rear gate. Inside, the hallway has been opened up to the kitchen, which helps to make the space feel more modern and open plan. A large lounge, which is tastefully decorated, has views over the pleasant front garden. There are two bedrooms, the second of which has been converted into a study and walk in wardrobe, however this could easily be converted back to a bedroom. The modern bathroom has a large shower cubicle, with WC and basin. The property is leasehold with 934 years unexpired, and a combined ground rent and service charge of £1 per year.