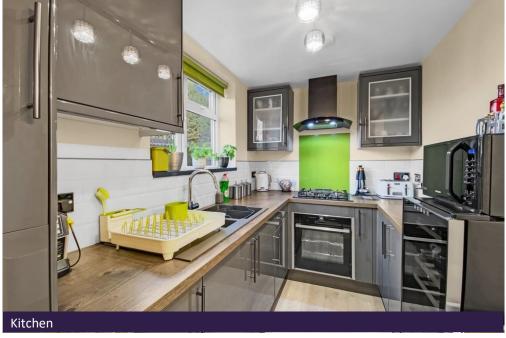

Located on a more secluded pedestrian section of Selsey Close, the property benefits from a garage which is accessible from the garden through the rear gate. Inside, the hallway has been opened up to the kitchen, which helps to make the space feel more modern and open plan. A large lounge, which is tastefully decorated, has views over the pleasant front garden. There are two bedrooms, the second of which has been converted into a study and walk in wardrobe, however this could easily be converted back to a bedroom. The modern bathroom has a large shower cubicle, with WC and basin. The property is leasehold with 934 years unexpired, and a combined ground rent and service charge of £1 per year.