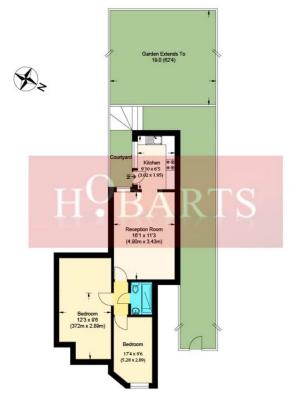

## **Property Summary**

Opportunity to acquire this two bedroom garden maisonette in need of modernising. Located on this sort after quiet tree lined residential road in Stroud Green is this spacious ground floor converted apartment benefits from its own entrance, side access and large garden.

St Aidan's primary school (Ofsted outstanding) nearby.

The flat offered for sale chain free and share of freehold

- Two bedroom property in need of modernisation
- Large garden
- Own entrance
- Reception room
- Quiet residential road in Stroud Green
- Harringay BR five minutes' walk
- Stroud Green Road And Crouch End Broadway close by
- St Aidan's primary school (Ofsted outstanding) nearby
- Share of freehold
- Chain free