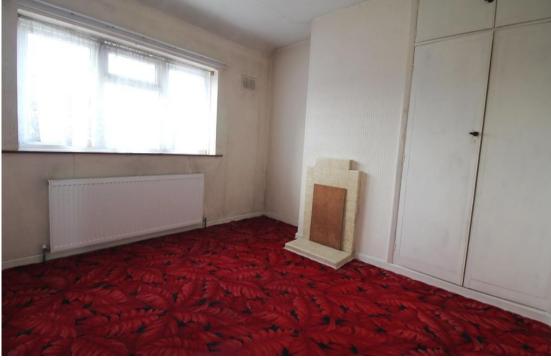

## BEDROOM ONE 13' 6" x 10' 6" (4.12m x 3.22m)

Double glazed window to the rear and radiator.

# BEDROOM TWO 10' 6" x 10' 4" (3.22m x 3.16m)

Double glazed window to the front and radiator.

# BEDROOM THREE 10' 3" x 8' 1" (3.13m x 2.47m)

Double glazed window to the rear and radiator.