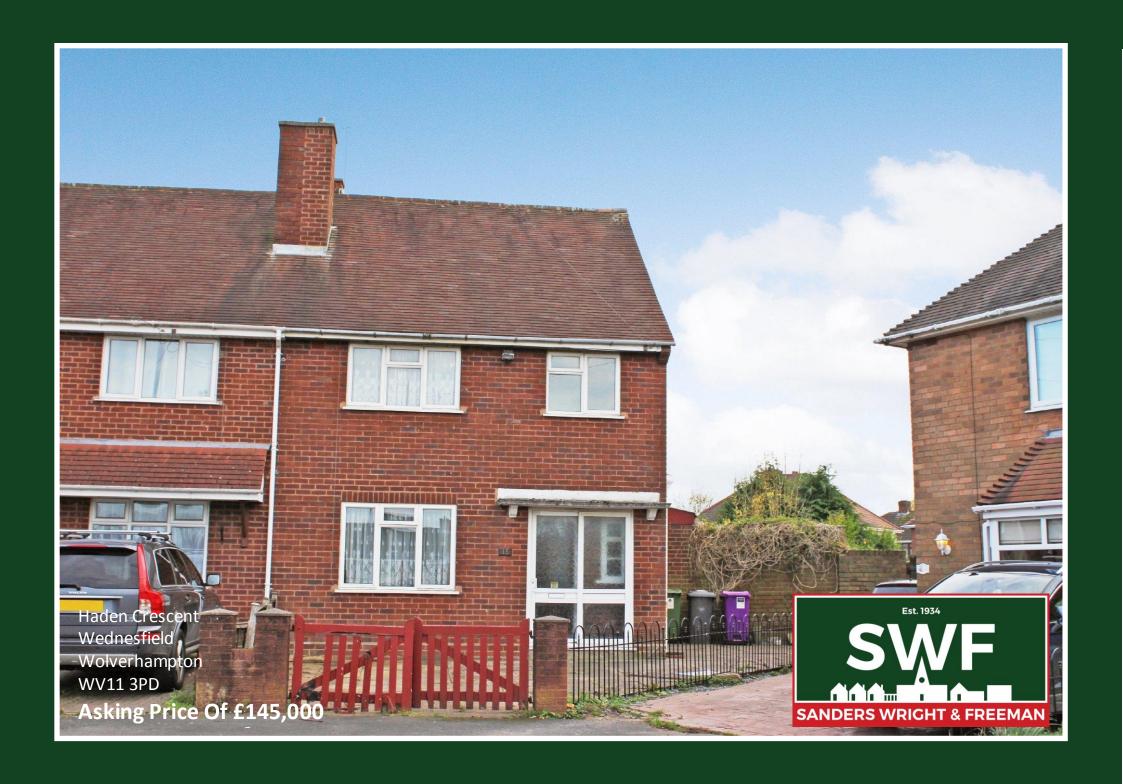

Spacious three bedroom semi-detached home requiring general modernisation, available with No Onward Chain. Set behind a driveway providing off road parking the property has a large rear garden, entrance porch, hallway, sitting room, spacious living room, kitchen, laundry, three double bedrooms and bathroom.

#### **APPROACH**

The property is approached via a driveway providing off road parking. There is a side yard and gate to the rear garden.

#### REAR GARDEN

To the rear of the property is a large lawned garden.

Asking Price Of £145,000