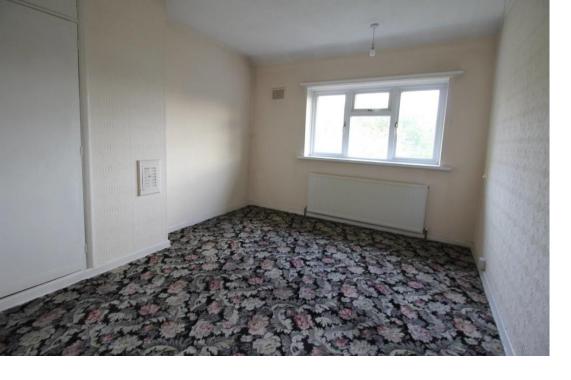

## BEDROOM ONE 13' 6" x 10' 6" (4.12m x 3.22m)

Double glazed window to the rear and radiator.

# BEDROOM TWO 10' 6" x 10' 4" (3.22m x 3.16m)

Double glazed window to the front and radiator.

# BEDROOM THREE 10' 3" x 8' 1" (3.13m x 2.47m)

Double glazed window to the rear and radiator.