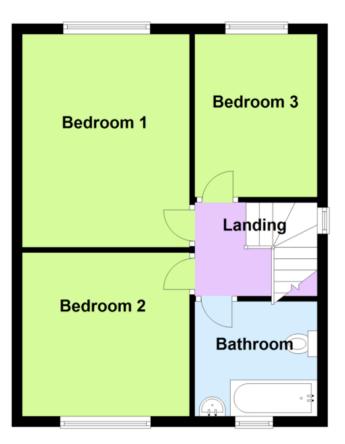

## BEDROOM ONE 13' 6" x 10' 6" (4.12m x 3.22m)

Double glazed window to the rear and radiator.

# BEDROOM TWO 10' 6" x 10' 4" (3.22m x 3.16m)

Double glazed window to the front and radiator.

# BEDROOM THREE 10' 3" x 8' 1" (3.13m x 2.47m)

Double glazed window to the rear and radiator.

## **BATHROOM**

Double glazed obscure window to the front, radiator, built in airing cupboard, high flush w.c, panelled bath and wash hand basin.