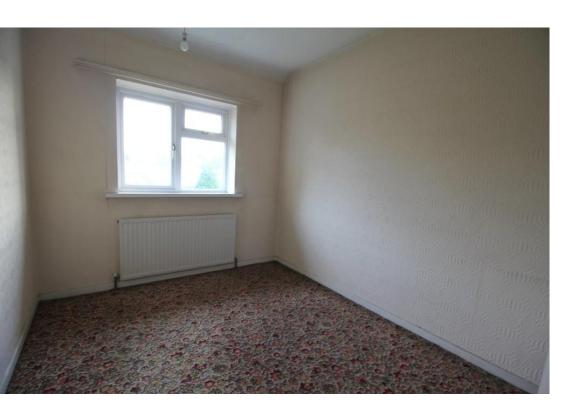

## BEDROOM ONE 13' 6" x 10' 6" (4.12m x 3.22m)

Double glazed window to the rear and radiator.

# BEDROOM TWO 10' 6" x 10' 4" (3.22m x 3.16m)

Double glazed window to the front and radiator.

# BEDROOM THREE 10' 3" x 8' 1" (3.13m x 2.47m)

Double glazed window to the rear and radiator.