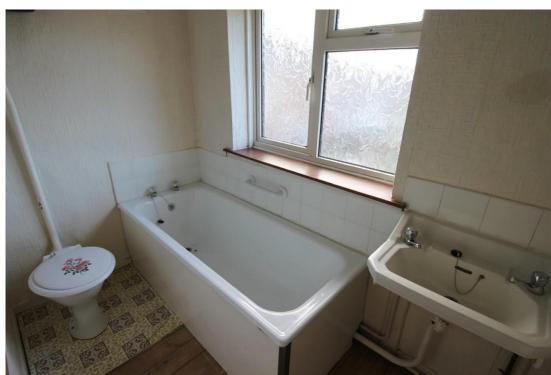

## **BATHROOM**

Double glazed obscure window to the front, radiator, built in airing cupboard, high flush w.c, panelled bath and wash hand basin.