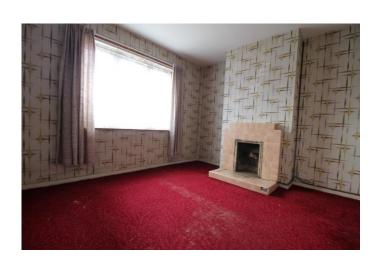

# SITTING ROOM 11' 7" x 10' 4" (3.55m x 3.16m)

Double glazed window to the front, radiator and tiled fireplace.