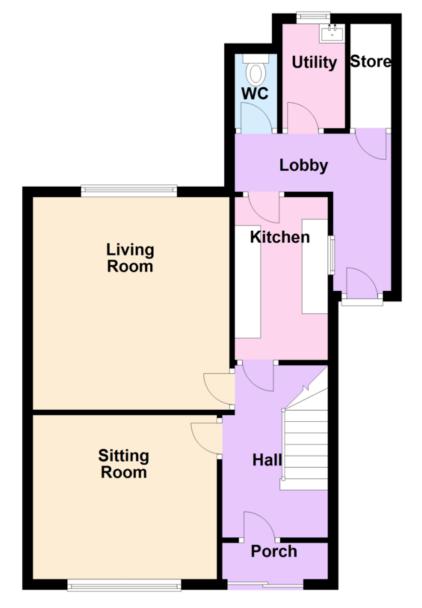

## **ENTRANCE PORCH**

Part glazed door to hallway.

## **HALLWAY**

Staircase to the first floor landing, under stairs cupboard and doors to:

# SITTING ROOM 11' 7" x 10' 4" (3.55m x 3.16m)

Double glazed window to the front, radiator and tiled fireplace.

# LIVING ROOM 13' 5" x 12' 5" (4.1m x 3.79m)

Double glazed window to the rear, radiator and tiled fireplace.

# KITCHEN 10' 3" x 5' 10" (3.14m x 1.8m)

Window to the side, pantry, kitchen units incorporating stainless steel sink and drainer unit.

### **REAR LOBBY**

Doors to the garden and side yard.

#### W.C

Window to the side and high flush w.c.

#### **LAUNDRY ROOM**

Window to the rear and sink.

# **Ground Floor**

**First Floor** 

13 Waterloo Road, Wolverhampton WV1 4DJ

Fax: 01902 712956 Email: info@swfestateagents.co.uk

Residential Sales • Valuers • Residential Lettings • Property Management