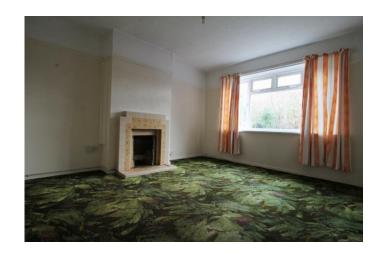

# LIVING ROOM 13' 5" x 12' 5" (4.1m x 3.79m)

Double glazed window to the rear, radiator and tiled fireplace.