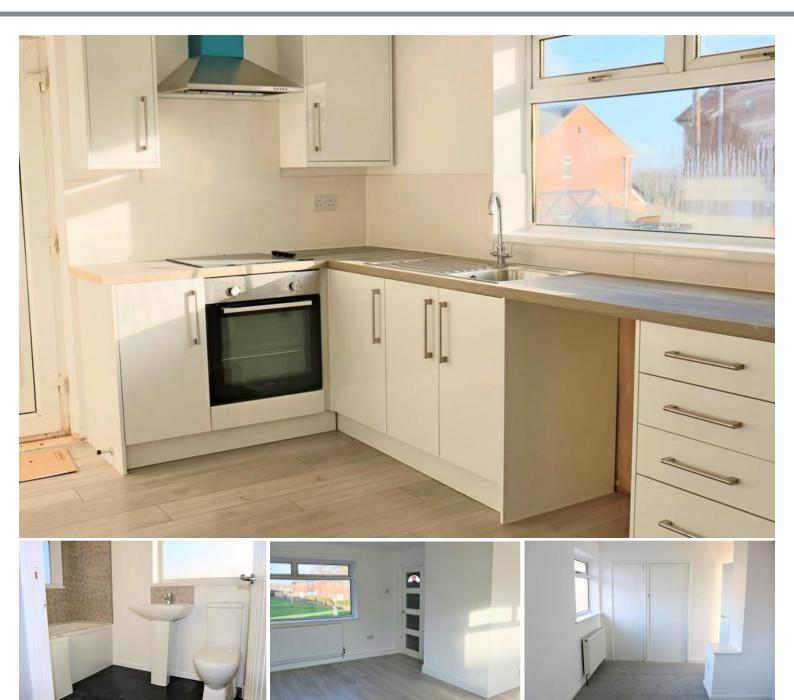

## Hawksfeld, Gateshead, Tyne And Wear

We welcome to the market this generous two bedroom semi-detached house, situated on Hawksfeld, Staneway. Recently refurbished and updated throughout. Briefly comprising entrance hallway with an open plan kitchen and living room to the ground floor. To the first floor there are two double bedrooms, bathroom and WC.

## Offers In Region Of £99,950

- Two Bedroom Semi Detached House
- Renovated Throughout
- Front and Rear Garden
- Appealing Neutral Décor

THIS FLOORPLAN IS PROVIDED WITHOUT WARRANTY OF ANY KIND. SEVEN KEYS DISCLAIMS ANY WARRANTY INCLUDING, WITHOUT LIMITATION, SATISFACTORY QUALITY OR ACCURACY OF DIMENSIONS.