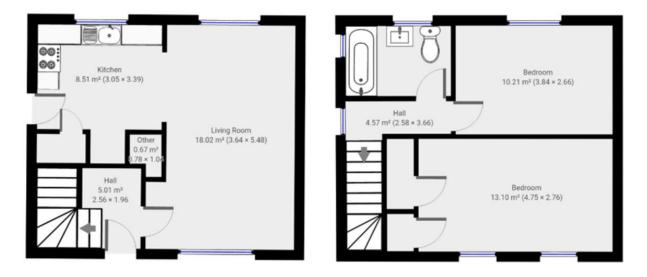

## Offers In Region Of £99,950

- Two Bedroom Semi Detached House
- Renovated Throughout
- Front and Rear Garden
- Appealing Neutral Décor

THIS FLOORPLAN IS PROVIDED WITHOUT WARRANTY OF ANY KIND. SEVEN KEYS DISCLAIMS ANY WARRANTY INCLUDING, WITHOUT LIMITATION, SATISFACTORY QUALITY OR ACCURACY OF DIMENSIONS.