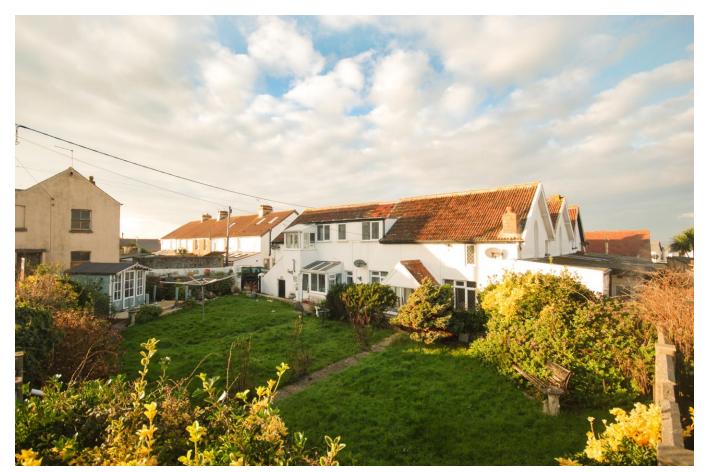

#### Westward Ho! EX39 1LW

Morris and Bott are delighted to offer this unique investment opportunity in the heart of the popular seaside village of Westward Ho! Comprising of FOUR self contained maisonettes, that have access to the communal south facing gardens. All of the apartments come with sitting tenants that have occupied the homes for years and that have all indicated there willingness to continue to stay. The building also offers two sizeable lockup garage/workshops, that are currently not rented out, however could offer further revenue.

WORKSHOP 46' 1"x 20' 8" (14.07mx 6.30m) STORE 20' 8" x 11' 0" (6.30m x 3.37m) GARAGE/WORKSHOP 31' 7" x 16' 10" (9.64m x 5.15m)

**OUTSIDE** The building benefits from a generous south facing garden that backs onto the entrance to Swanswood Gardens. Laid predominantly to lawn with a selection of mature shrubs and plants.