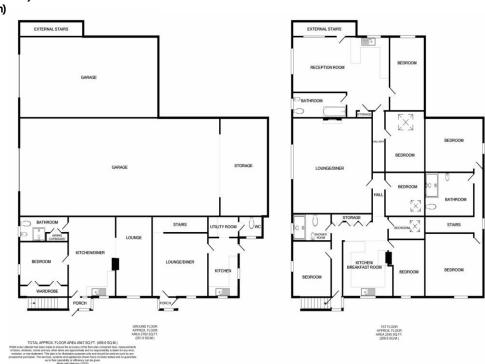

THE STEPS Delightful TWO Bedroom first floor Maisonette with stunning views across the village amenities and out to sea. RECEPTION ROOM 19' 2" x 14' 4" (5.85m x 4.37m) BEDROOM 12' 0" x 12' 3" (3.67m x 3.74m) BEDROOM 16' 7" x 5' 10" (5.08m x 1.79m) BATHROOM

**AVON COTTAGE** Generously proportioned TWO bedroom maisonette set over two floors with access out onto the shared gardens.

PORCH LOUNGE/DINER 13' 11" x 12' 11" (4.26m x 3.95m) KITCHEN 11' 8" x 6' 9" (3.57m x 2.06m) UTILITY ROOM CLOAKROOM FIRST FLOOR BEDROOM 13' 5" x 14' 5" (4.10m x 4.41m) BEDROOM 13' 0" x 10' 1" (3.97m x 3.09m) BATHROOM 10' 1" x 9' 10" (3.08m x 3.01m)

**HOMESTEAD** Spacious THREE/FOUR bedroom first floor maisonette, benefitting from sea view from the large lounge/diner.

KITCHEN /BREAKFAST ROOM 15' 9" x 8' 6" (4.82m x 2.6m) LOUNGE/DINER 20' 8" x 16' 4" (6.32m x 4.99m) BEDROOM 11' 8" x 8' 11" (3.57m x 2.73m) BEDROOM 11' 7" x 7' 6" (3.55m x 2.30m) BEDROOM 10' 5" x 8' 1" (3.18m x 2.47m) STUDY 10' 5" x 4' 10" (3.20m x 1.48m) SHOWER ROOM SOUTH VIEW Delightful ONE bedroom ground floor maisonette with south facing aspect and direct access onto the shared gardens. LOUNGE 16' 10"x 8' 4" (5.15mx 2.55m) KITCHEN/DINER 17' 7"x 10' 11" (5.38mx 3.33m) BEDROOM 11' 4"x 9' 5" (3.46mx 2.88m) SHOWER ROOM PORCH

WORKSHOP 46' 1"x 20' 8" (14.07mx 6.30m) STORE 20' 8" x 11' 0" (6.30m x 3.37m) GARAGE/WORKSHOP 31' 7" x 16' 10" (9.64m x 5.15m)

**OUTSIDE** The building benefits from a generous south facing garden that backs onto the entrance to Swanswood Gardens. Laid predominantly to lawn with a selection of mature shrubs and plants.