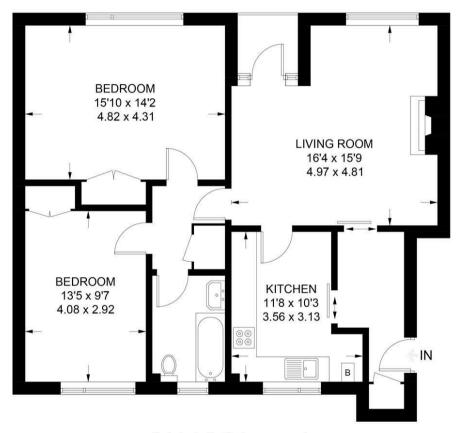

### Floor Plan

#### Approximate Gross Internal Area 79.5 sq m / 856 sq ft

Illustration for identification purposes only, measurements are approximate, not to scale. (ID708051)

These particulars, whilst believed to be accurate are set out as a general outline only for guidance and do not constitute any part of an offer or contract. Intending purchasers should not rely on them as statements of representation of fact, but must satisfy themselves by inspection or otherwise as to their accuracy. No person in this firms employment has the authority to make or give any representation or warranty in respect of the property.