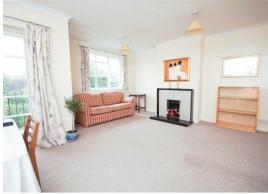

### Cheltenham GL50 2NB

A spacious first floor apartment situated in a quiet cul-de-sac location in Lansdown, within walking distance of local amenities and Cheltenham Spa Station.

The accommodation is spread over one floor with generously and evenly proportioned rooms. On entering the apartment you are met with an entrance hallway with doors to the kitchen / breakfast room, living room and a useful storage cupboard. The kitchen / breakfast room enjoys a range of kitchen units, electric hob and oven, larder cupboard and an area for a small table and chairs. The spacious living room includes a feature fireplace, access to a small balcony and doorway to an inner hallway, which provides a route to the bedrooms, bathroom and storage cupboard. The double bedrooms are generous in size and are complimented with built-in-wardrobes and the bathroom features an electric shower over the bath.