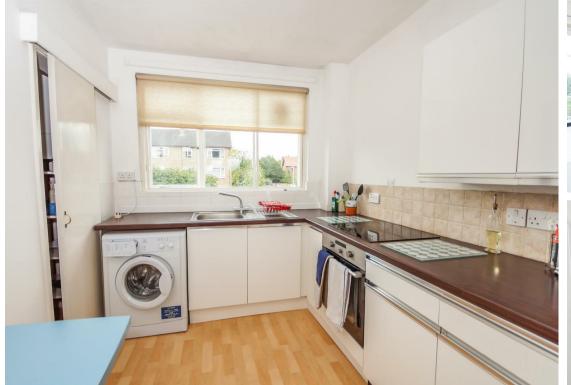

### Cheltenham GL50 2NB

A spacious first floor apartment situated in a quiet cul-de-sac location in Lansdown, within walking distance of local amenities and Cheltenham Spa Station.

The accommodation is spread over one floor with generously and evenly proportioned rooms. On entering the apartment you are met with an entrance hallway with doors to the kitchen / breakfast room, living room and a useful storage cupboard. The kitchen / breakfast room enjoys a range of kitchen units, electric hob and oven, larder cupboard and an area for a small table and chairs. The spacious living room includes a feature fireplace, access to a small balcony and doorway to an inner hallway, which provides a route to the bedrooms, bathroom and storage cupboard. The double bedrooms are generous in size and are complimented with built-in-wardrobes and the bathroom features an electric shower over the bath.