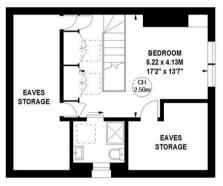

## Staveley Road, W4

Approximate gross internal area 172.89 sq m / 1861 sq ft (Including Eaves Storage) Approximate gross eaves storage area 20.72 sq m / 223 sq ft

Key: CH - Ceiling Height

First Floor

Second Floor

Accommodation comprises: master suite, three further bedrooms, luxury bathroom, large entrance hall, 16' front reception room, cloakroom, 21' x 20' bespoke kitchen/breakfast/living room, private landscaped garden with far reaching views, covered side access, off street parking, polished hard wood floors. Situated in this cherry tree lined residential road just along from Chiswick House grounds. Close proximity to Chiswick main line station, local bus routes and shopping facilities along Fauconberg Parade.