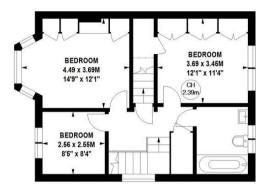

## Staveley Road, W4

Approximate gross internal area 172.89 sq m / 1861 sq ft (Including Eaves Storage) Approximate gross eaves storage area 20.72 sq m / 223 sq ft

Key: CH - Ceiling Height

First Floor

Second Floor

Accommodation comprises: master suite, three further bedrooms, luxury bathroom, large entrance hall, 16' front reception room, cloakroom, 21' x 20' bespoke kitchen/breakfast/living room, private landscaped garden with far reaching views, covered side access, off street parking, polished hard wood floors. Situated in this cherry tree lined residential road just along from Chiswick House grounds. Close proximity to Chiswick main line station, local bus routes and shopping facilities along Fauconberg Parade.