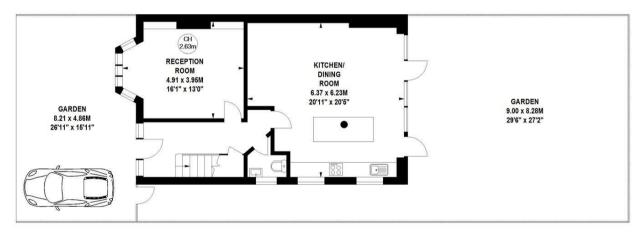

## Ground Floor

Not to scale, for guidance only and must not be relied upon as a statement of fact. All measurements and areas are approximate only

Accommodation comprises: master suite, three further bedrooms, luxury bathroom, large entrance hall, 16' front reception room, cloakroom, 21' x 20' bespoke kitchen/breakfast/living room, private landscaped garden with far reaching views, covered side access, off street parking, polished hard wood floors. Situated in this cherry tree lined residential road just along from Chiswick House grounds. Close proximity to Chiswick main line station, local bus routes and shopping facilities along Fauconberg Parade.