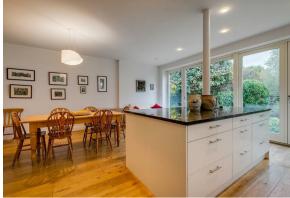

Accommodation comprises: master suite, three further bedrooms, luxury bathroom, large entrance hall, 16' front reception room, cloakroom, 21' x 20' bespoke kitchen/breakfast/living room, private landscaped garden with far reaching views, covered side access, off street parking, polished hard wood floors. Situated in this cherry tree lined residential road just along from Chiswick House grounds. Close proximity to Chiswick main line station, local bus routes and shopping facilities along Fauconberg Parade.