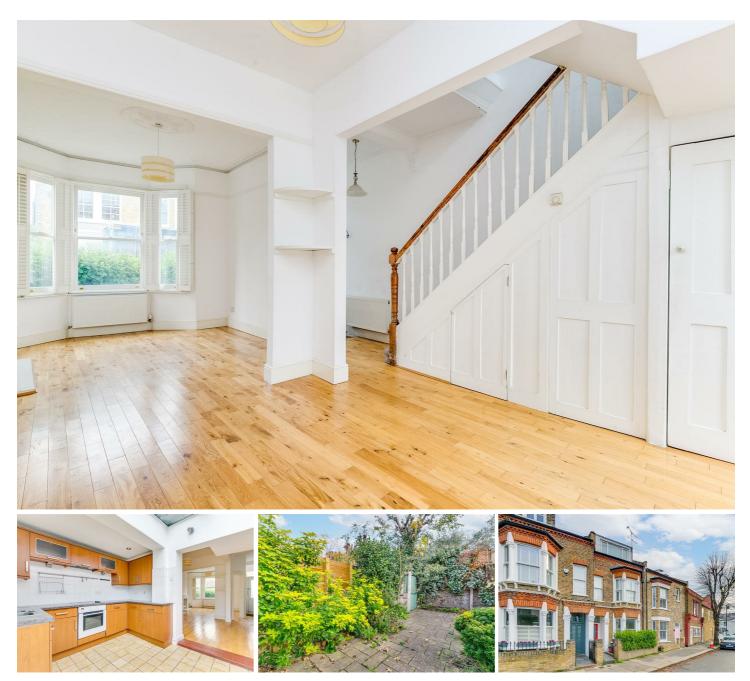

## Duke Road, W4 2BA

A nicely presented and spacious three bedroomed Victorian home situated in the very popular "Glebe Estate" area in the heart of Chiswick just moments from Chiswick High Road with its array of boutique shops and restaurants, Local retailers include M&S, Waitrose, Sainsbury & Tesco. The accommodation provides: part open plan living area provides front reception & central open reception rooms, fitted kitchen, ground floor cloakroom, private rear garden, three double bedrooms large family bathroom with freestanding bath & separate shower room utility room, gas fired central heating. Local transport links include both Turnham Green & Chiswick Park tube stations, numerous local bus routes with convenient vehicular access via A4/M4 Central London, Heathrow & The West the house is offered unfurnished and available immediately

- Very popular "Glebe estate" residential area
- Nicely presented Victorian family home
- Great for transport links
- Open plan front and central receptions
- Fitted kitchen
- Three double bedrooms
- Family bathroom with separate shower
- Utility room
- Private rear garden
- Available immediately unfurnished