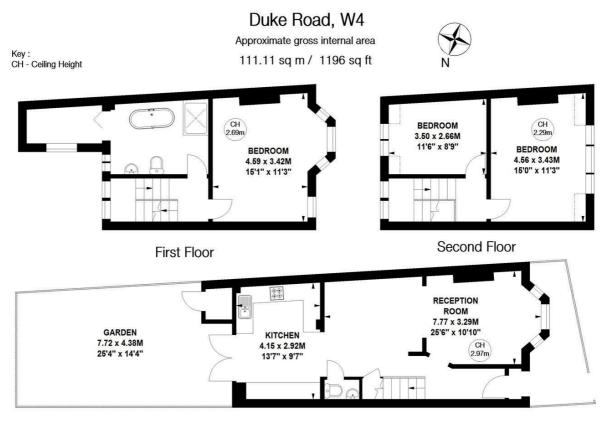

## Duke Road, W4 2BA

A nicely presented and spacious three bedroomed Victorian home situated in the very popular "Glebe Estate" area in the heart of Chiswick just moments from Chiswick High Road with its array of boutique shops and restaurants, Local retailers include M&S, Waitrose, Sainsbury & Tesco. The accommodation provides: part open plan living area provides front reception & central open reception rooms, fitted kitchen, ground floor cloakroom, private rear garden, three double bedrooms large family bathroom with freestanding bath & separate shower room utility room, gas fired central heating. Local transport links include both Turnham Green & Chiswick Park tube stations, numerous local bus routes with convenient vehicular access via A4/M4 Central London, Heathrow & The West the house is offered unfurnished and available immediately

## £660 Per Week

Ground Floor

Not to scale, for guidance only and must not be relied upon as a statement of fact. All measurements and areas are approximate only

5-7 Turnham Green Terrace, Chiswick, London, W4 1RG Tel 020 8747 8800 E-mail lettings@whitmanandco.com Website www.whitmanandco.com