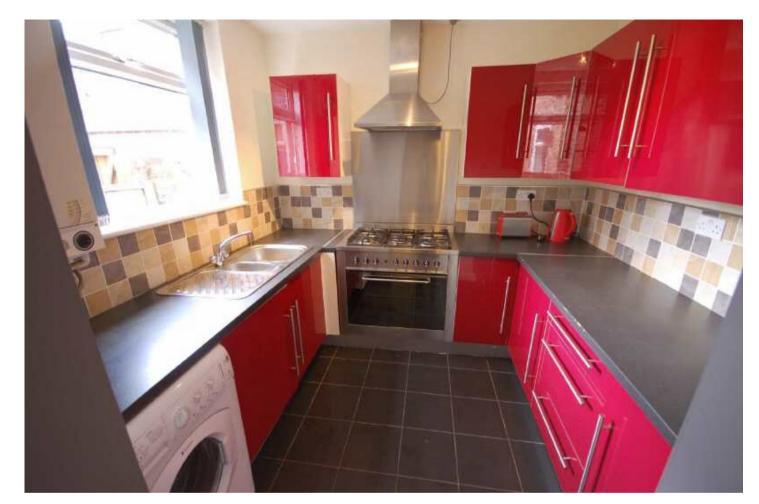

## The Property

NO AGENCY FEES \*\*\* £98 PPPW \*\*\* STUDENT HOME \*\*\* BILL PACKAGE AVAILABLE \*\*\* HALF RENT FOR JULY\*\*\* Stunning home which has just finished a course of decoration. Located behind Sainsburys in Fallowfield the house in brief offers; entrance hall; one double bedroom, lovely open plan lounge / dining room with LCD TV + licence, modern kitchen, & modern bathroom to the ground floor with the first floor offering a modern shower room, & four further double bedrooms. Benefits include; large range oven, leather sofas, good furniture, double glazing, gas central heating. To View Apply Withington 0161 438 2411.