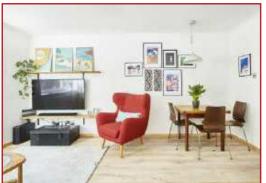

The accommodation includes; a spacious entrance hallway with multiple storage cupboards, leading through to the large 17' lounge and kitchen with a matching range of units and space for appliances. There are two good size bedrooms, with the principal bedroom being a particularly good size and measuring 19' x 10' and lastly you'll find a modern bathroom/WC which can also be found off the main hallway.

- Feature Communal Terrace
- Overlooking Cricket Ground
- Share of Freehold
- Very Well Presented
- 17' Lounge

Communal Entrance

Stairs to 2nd Floor

**Entrance Hallway** 

Lounge 17'5 x 11'11 (5.31m x 3.63m)