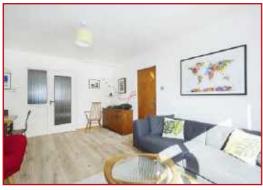

The accommodation includes; a spacious entrance hallway with multiple storage cupboards, leading through to the large 17' lounge and kitchen with a matching range of units and space for appliances. There are two good size bedrooms, with the principal bedroom being a particularly good size and measuring 19' x 10' and lastly you'll find a modern bathroom/WC which can also be found off the main hallway.

- Feature Communal Terrace
- Overlooking Cricket Ground
- Share of Freehold
- Very Well Presented
- 17' Lounge

Communal Entrance

Stairs to 2nd Floor

**Entrance Hallway** 

Lounge 17'5 x 11'11 (5.31m x 3.63m)