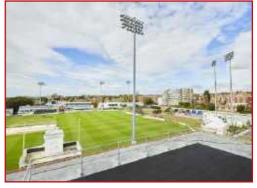

## 15 Willow Court, Hove, BN3 3GR Price £325,000 Share of freehold

ELLIOTTS are delighted to offer this STYLISH 2ND FLOOR PB Apartment in this highly sought after CENTRAL HOVE location with access to a feature COMMUNAL ROOF TERRACE with DIRECT VIEWS across SUSSEX COUNTY CRICKET GROUND, Accommodation includes a 17' LOUNGE, separate KITCHEN, TWO BEDROOMS and is sold with a SHARE of FREEHOLD

This extremely stylish apartment can be found on the 2nd floor of this popular purpose built block with a well proportioned layout and a total floor area 723 Sq.Ft / 62 Sq.Mt, as well as the excellent benefit of access to a simply stunning communal roof terrace which overlooks Sussex County Cricket ground.

- Feature Communal Terrace
- Overlooking Cricket Ground
- Share of Freehold
- Very Well Presented
- 17' Lounge

Communal Entrance

Stairs to 2nd Floor

**Entrance Hallway** 

Lounge 17'5 x 11'11 (5.31m x 3.63m)