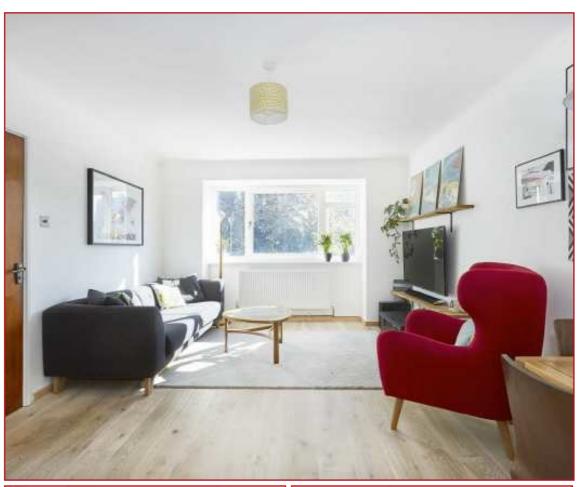

This extremely stylish apartment can be found on the 2nd floor of this popular purpose built block with a well proportioned layout and a total floor area 723 Sq.Ft / 62 Sq.Mt, as well as the excellent benefit of access to a simply stunning communal roof terrace which overlooks Sussex County Cricket ground.

The accommodation includes; a spacious entrance hallway with multiple storage cupboards, leading through to the large 17' lounge and kitchen with a matching range of units and space for appliances. There are two good size bedrooms, with the principal bedroom being a particularly good size and measuring 19' x 10' and lastly you'll find a modern bathroom/WC which can also be found off the main hallway.

- Feature Communal Terrace
- Overlooking Cricket Ground
- Share of Freehold
- Very Well Presented
- 17' Lounge

Communal Entrance

Stairs to 2nd Floor

**Entrance Hallway** 

Lounge 17'5 x 11'11 (5.31m x 3.63m)