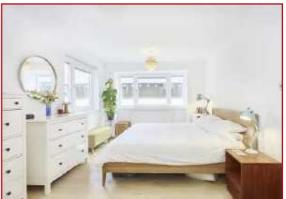

The accommodation includes; a spacious entrance hallway with multiple storage cupboards, leading through to the large 17' lounge and kitchen with a matching range of units and space for appliances. There are two good size bedrooms, with the principal bedroom being a particularly good size and measuring 19' x 10' and lastly you'll find a modern bathroom/WC which can also be found off the main hallway.

Kitchen 10'6 x 7'10 (3.20m x 2.39m)

Bedroom One 19'4 x 10'10 (5.89m x 3.30m)

Bedroom Two 8'10 x 7'10 (2.69m x 2.39m)

Bathroom/WC 10'2 x 5'7 (3.10m x 1.70m)

Feature Communal Roof Terrace

- Separate Kitchen
- Two Bedrooms
- Double Glazing GFCH
- Bathroom/WC
- 10 Minutes to Hove Station