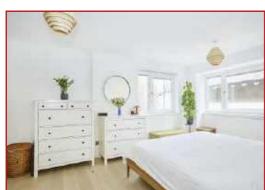

The accommodation includes; a spacious entrance hallway with multiple storage cupboards, leading through to the large 17' lounge and kitchen with a matching range of units and space for appliances. There are two good size bedrooms, with the principal bedroom being a particularly good size and measuring 19' x 10' and lastly you'll find a modern bathroom/WC which can also be found off the main hallway.

- Feature Communal Terrace
- Overlooking Cricket Ground
- Share of Freehold
- Very Well Presented
- 17' Lounge

Communal Entrance

Stairs to 2nd Floor

**Entrance Hallway** 

Lounge 17'5 x 11'11 (5.31m x 3.63m)