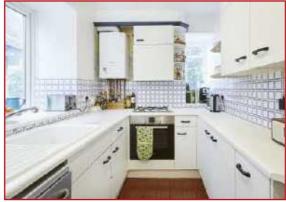

The accommodation includes; a spacious entrance hallway with multiple storage cupboards, leading through to the large 17' lounge and kitchen with a matching range of units and space for appliances. There are two good size bedrooms, with the principal bedroom being a particularly good size and measuring 19' x 10' and lastly you'll find a modern bathroom/WC which can also be found off the main hallway.

Kitchen 10'6 x 7'10 (3.20m x 2.39m)

Bedroom One 19'4 x 10'10 (5.89m x 3.30m)

Bedroom Two 8'10 x 7'10 (2.69m x 2.39m)

Bathroom/WC 10'2 x 5'7 (3.10m x 1.70m)

Feature Communal Roof Terrace

- Separate Kitchen
- Two Bedrooms
- Double Glazing GFCH
- Bathroom/WC
- 10 Minutes to Hove Station