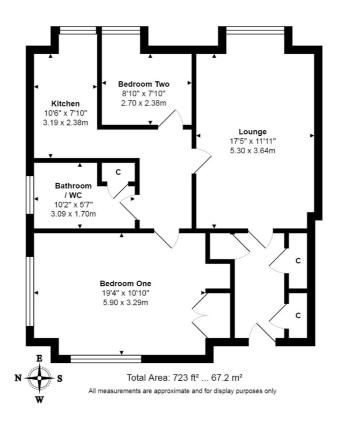

This extremely stylish apartment can be found on the 2nd floor of this popular purpose built block with a well proportioned layout and a total floor area 723 Sq.Ft / 62 Sq.Mt, as well as the excellent benefit of access to a simply stunning communal roof terrace which overlooks Sussex County Cricket ground.

The accommodation includes; a spacious entrance hallway with multiple storage cupboards, leading through to the large 17' lounge and kitchen with a matching range of units and space for appliances. There are two good size bedrooms, with the principal bedroom being a particularly good size and measuring 19' x 10' and lastly you'll find a modern bathroom/WC which can also be found off the main hallway.

- Feature Communal Terrace
- Overlooking Cricket Ground
- Share of Freehold
- Very Well Presented
- 17' Lounge

Communal Entrance

Stairs to 2nd Floor

**Entrance Hallway** 

Lounge 17'5 x 11'11 (5.31m x 3.63m)

Kitchen 10'6 x 7'10 (3.20m x 2.39m)

Bedroom One 19'4 x 10'10 (5.89m x 3.30m)

Bedroom Two 8'10 x 7'10 (2.69m x 2.39m)

Bathroom/WC 10'2 x 5'7 (3.10m x 1.70m)

Feature Communal Roof Terrace

- Separate Kitchen
- Two Bedrooms
- Double Glazing GFCH
- Bathroom/WC
- 10 Minutes to Hove Station