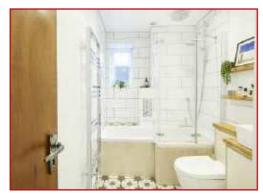

The accommodation includes; a spacious entrance hallway with multiple storage cupboards, leading through to the large 17' lounge and kitchen with a matching range of units and space for appliances. There are two good size bedrooms, with the principal bedroom being a particularly good size and measuring 19' x 10' and lastly you'll find a modern bathroom/WC which can also be found off the main hallway.

Kitchen 10'6 x 7'10 (3.20m x 2.39m)

Bedroom One 19'4 x 10'10 (5.89m x 3.30m)

Bedroom Two 8'10 x 7'10 (2.69m x 2.39m)

Bathroom/WC 10'2 x 5'7 (3.10m x 1.70m)

Feature Communal Roof Terrace

- Separate Kitchen
- Two Bedrooms
- Double Glazing GFCH
- Bathroom/WC
- 10 Minutes to Hove Station