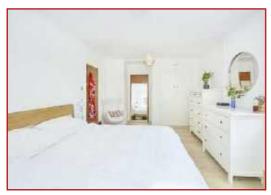

The accommodation includes; a spacious entrance hallway with multiple storage cupboards, leading through to the large 17' lounge and kitchen with a matching range of units and space for appliances. There are two good size bedrooms, with the principal bedroom being a particularly good size and measuring 19' x 10' and lastly you'll find a modern bathroom/WC which can also be found off the main hallway.