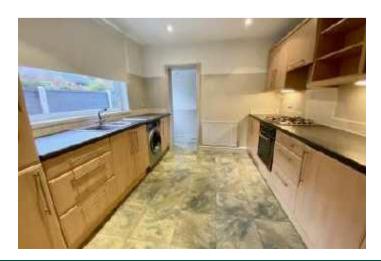

#### Kitchen

Fitted with a modern range of base and eye level kitchen units with work surface areas incorporating a 1 ½ bowl single drainer stainless steel sink unit together with mixer tap. Built-in fan oven with four ring gas hob above. Recess and plumbing for washing machine. Built-in fridge and freezer. Single radiator. UPVC double glazed window to the side aspect. Rear hallway. The hallway