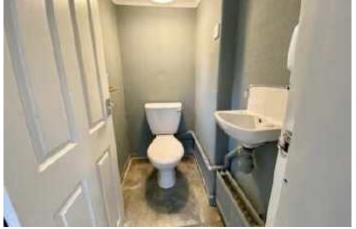

### Wc

Rear hallway

UPVC double glazed door to the side access on regardless.

WC.

Low-level WC. Wash handbasin. Single radiator. UPVC double glazed window to the side aspect.